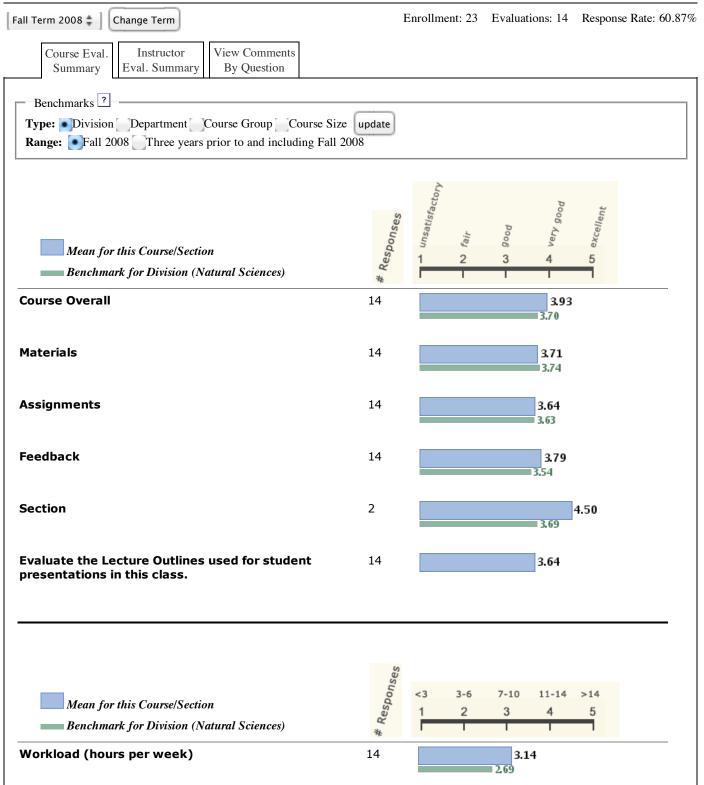

## **MATH 152: Discrete Mathematics**

| Fall Term 2008 🛊 📔 Change Term                                                                           |             | Enrollment: 23                                                                    | Evaluations: 14 | Response Rate: 60.87%  |  |
|----------------------------------------------------------------------------------------------------------|-------------|-----------------------------------------------------------------------------------|-----------------|------------------------|--|
| Course Eval.InstructorView CommentsSummaryEval. SummaryBy Question                                       |             |                                                                                   |                 |                        |  |
| Select Person: Stange, Katherine Elisabeth 🛊 📔 update view                                               |             |                                                                                   |                 |                        |  |
| Benchmarks ?<br>Type: Division Department Course Group Course Size update                                |             |                                                                                   |                 |                        |  |
| Range: Fall 2008 Three years prior to and including Fall 2008                                            |             |                                                                                   |                 |                        |  |
| Stange, Katherine Elisabeth<br>Mean for this Course/Section<br>Benchmark for Division (Natural Sciences) | # Responses | <ul> <li> <sup>unsatisfactory</sup> </li> <li>              fair      </li> </ul> | Pool Alan 4     | o <sup>excellent</sup> |  |
| Instructor Overall                                                                                       | 14          |                                                                                   | 3.93            |                        |  |
| Effective Lectures or Presentations                                                                      | 8           |                                                                                   | 4.00            |                        |  |
| Accessible Outside Class                                                                                 | 14          |                                                                                   | 4.05            | 4.79                   |  |
| Generates Enthusiasm                                                                                     | 14          |                                                                                   | 3.98            | .43                    |  |
| Facilitates Discussion & Encourages Participation                                                        | 10          |                                                                                   | 3.70<br>3.84    |                        |  |
| Gives Useful Feedback                                                                                    | 8           |                                                                                   | 3.50<br>3.69    |                        |  |
| Returns Assignments in Timely Fashion                                                                    | 7           |                                                                                   | 4.1             | 29                     |  |
|                                                                                                          |             |                                                                                   |                 |                        |  |