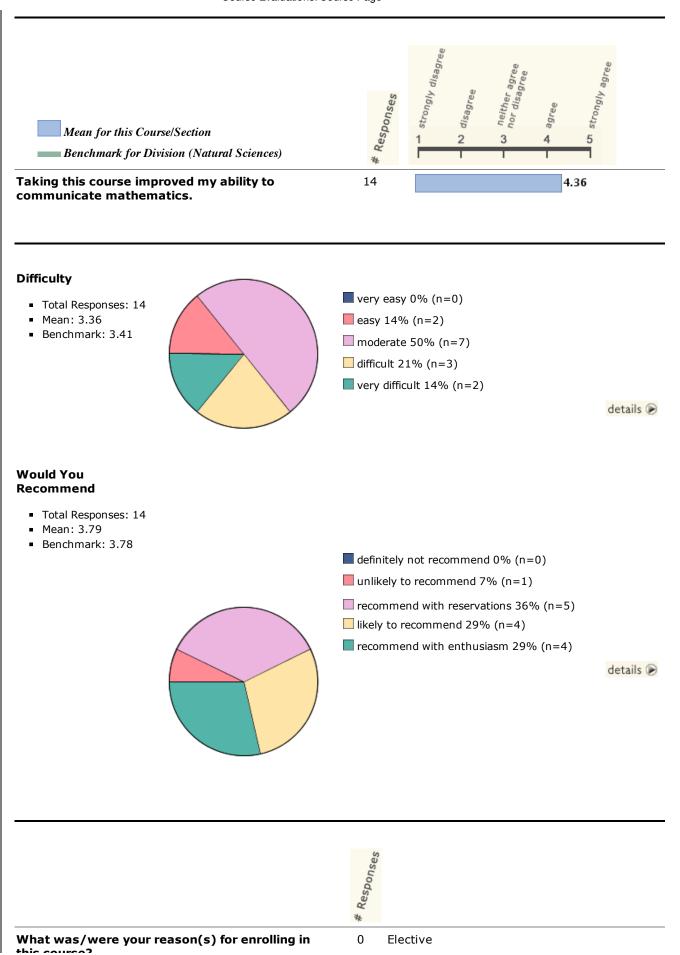

## **MATH 152: Discrete Mathematics**

| Fall Term 2008 🛊 📔 Change Term                                                                           |             | Enrollment: 23                                                                    | Evaluations: 14 | Response Rate: 60.87%  |  |
|----------------------------------------------------------------------------------------------------------|-------------|-----------------------------------------------------------------------------------|-----------------|------------------------|--|
| Course Eval.InstructorView CommentsSummaryEval. SummaryBy Question                                       |             |                                                                                   |                 |                        |  |
| Select Person: Stange, Katherine Elisabeth 🛊 📔 update view                                               |             |                                                                                   |                 |                        |  |
| Benchmarks ?<br>Type: Division Department Course Group Course Size update                                |             |                                                                                   |                 |                        |  |
| Range: Fall 2008 Three years prior to and including Fall 2008                                            |             |                                                                                   |                 |                        |  |
| Stange, Katherine Elisabeth<br>Mean for this Course/Section<br>Benchmark for Division (Natural Sciences) | # Responses | <ul> <li> <sup>unsatisfactory</sup> </li> <li>              fair      </li> </ul> | Pool Alan 4     | o <sup>excellent</sup> |  |
| Instructor Overall                                                                                       | 14          |                                                                                   | 3.93            |                        |  |
| Effective Lectures or Presentations                                                                      | 8           |                                                                                   | 4.00            |                        |  |
| Accessible Outside Class                                                                                 | 14          |                                                                                   | 4.05            | 4.79                   |  |
| Generates Enthusiasm                                                                                     | 14          |                                                                                   | 3.98            | .43                    |  |
| Facilitates Discussion & Encourages Participation                                                        | 10          |                                                                                   | 3.70<br>3.84    |                        |  |
| Gives Useful Feedback                                                                                    | 8           |                                                                                   | 3.50<br>3.69    |                        |  |
| Returns Assignments in Timely Fashion                                                                    | 7           |                                                                                   | 4.1             | 29                     |  |
|                                                                                                          |             |                                                                                   |                 |                        |  |