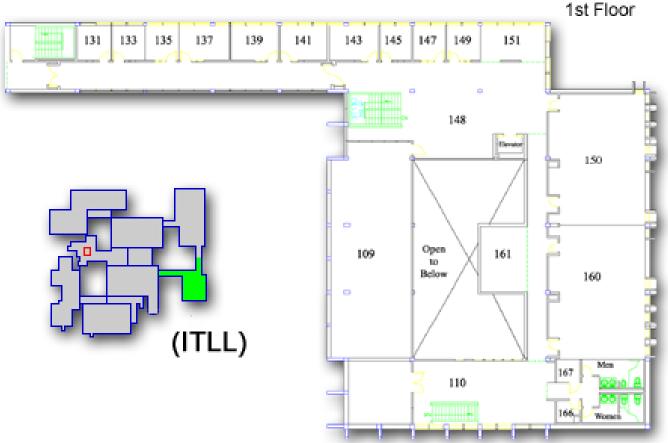

wer 2nd Floor



#### Engineering Center North Tower 3rd Floor





# Regineering Center North Tower 4th Floor



### Stores and Labs (ECSL)



#### Engineering Center

#### Stores and Labs

1st Basement



# Engineering Center Stores and Labs 1st Floor



### Engineering Center Stores and Labs

2nd Floor



### Discovery Learning Center (DLC)



### Discovery Learning Center 2nd Basement





#### Discovery Learning Center 1st Floor 122 115 113 173 173A 109 111 173B Open 10 Below Open to Below 194 (DLC) BUILDING

## Discovery Learning Center 2nd Floor



# Integrated Teaching and Learning Lab (ITLL)



### Integrated Teaching and Learning Laboratory 2nd Basement



#### Integrated Teaching and Learning Laboratory

1st Basement



### Integrated Teaching and Learning Laboratory 1st Floor