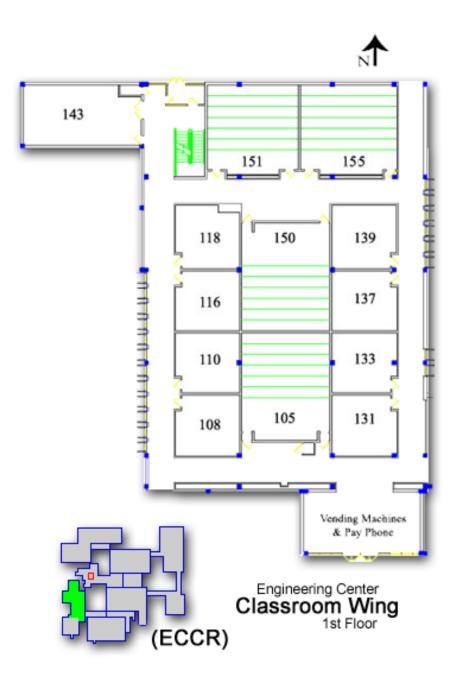

### **Engineering Center**

Floor Plans

# Engineering Administrative Wing (ECAD)



#### Office Tower (ECOT)



















#### Computer Science Wing (ECCS)







#### South Tower (ECST)



#### Engineering Center South Tower



#### Engineering Center South Tower 1st Floor



### South Tower





#### Engineering Center South Tower

3rd Floor





#### Classroom Wing (ECCR)









#### Chemical Engineering Wing (ECCH)



## Chemical Engineering Wing 1st Basement



### Chemical Engineering Wing 1st Floor



#### Aerospace Engineering Wing (ECAE)



# Aerospace Engineering Wing 1st Basement





# Aerospace Engineering Wing 1st Floor



#### Civil Engineering Wing (ECCE)



# Civil Engineering Wing 1st Basement



# Civil Engineering Wing 1st Floor





#### Electrical Engineering Wing (ECEE)



# Engineering Center Electrical Engineering Wing 2nd Basement



#### Electrical Engineering Wing

1st Basement



### Engineering Center Electrical Engineering Wing



### Engineering Center Electrical Engineering Wing





### Mechanical Engineering Wing (ECME)



#### Engineering Center Mechanical Engineering Wing



# Mechanical Engineering Wing 1st Floor



# Mechani