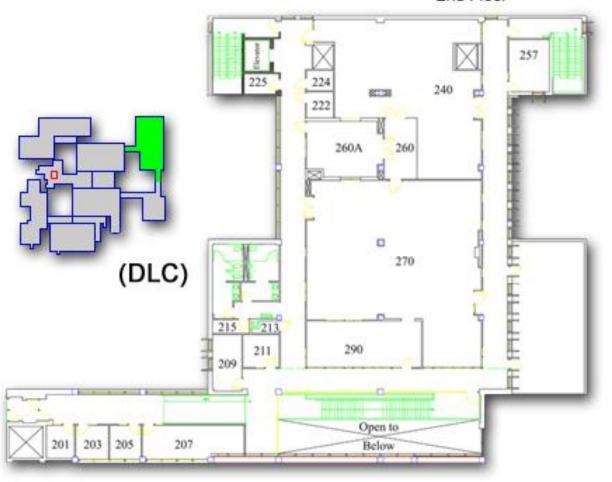

Mechanical Engineering Wing 1st Floor



# Mechanical Engineering Wing 2nd Floor



### North Tower (ECNT)



# Regineering Center North Tower 1st Basement



#### Engineering Center North Tower 1st Floor



#### Engineering Center North Tower 2nd Floor



#### Engineering Center North Tower 3rd Floor





# Regineering Center North Tower 4th Floor



### Stores and Labs (ECSL)



#### Engineering Center

#### Stores and Labs

1st Basement



# Engineering Center Stores and Labs 1st Floor



### Engineering Center Stores and Labs

2nd Floor



### Discovery Learning Center (DLC)



### Discovery Learning Center 2nd Basement





#### Discovery Learning Center 1st Floor 122 115 113 173 173A 109 111 173B Open 10 Below Open to Below 194 (DLC) BUILDING

## Discovery Learning Center 2nd Floor



# Integrated Teaching and Learning Lab (ITLL)



### Integrated Teaching and Learning Laboratory 2nd Basement



#### Integrated Teaching and Learning Laboratory

1st Basement



### Integrated Teaching and Learning Laboratory 1st Floor