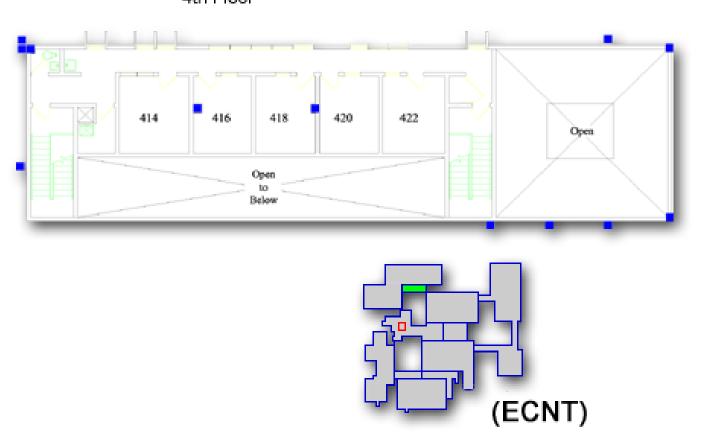

# Civil Engineering Wing 1st Basement



# Civil Engineering Wing 1st Floor





#### Electrical Engineering Wing (ECEE)



# Engineering Center Electrical Engineering Wing 2nd Basement



#### Electrical Engineering Wing

1st Basement



### Engineering Center Electrical Engineering Wing



### Engineering Center Electrical Engineering Wing





### Mechanical Engineering Wing (ECME)



#### Engineering Center Mechanical Engineering Wing



# Mechanical Engineering Wing 1st Floor



# Mechanical Engineering Wing 2nd Floor



### North Tower (ECNT)



# Regineering Center North Tower 1st Basement



#### Engineering Center North Tower 1st Floor



#### Engineering Center North Tower 2nd Floor



#### Engineering Center North Tower 3rd Floor





# Regineering Center North Tower 4th Floor



### Stores and Labs (ECSL)



#### Engineering Center

#### Stores and Labs

1st Basement



# Engineering Center Stores and Labs 1st Floor



### Engineering Center Stores and Labs

2nd Floor



### Discovery Learning Center (DLC)



### Discovery Learning Center 2nd Basement





#### Discovery Learning Center 1st Floor 122 115 113 173 173A 109 111 173B Open 10 Below Open to Below 194 (DLC) BUILDING

## Discovery Learning Center 2nd Floor



# Integrated Teaching and Learning Lab (ITLL)



### Integrated Teaching and Learning Laboratory 2nd Basement



#### Integrated Teaching and Learning Laboratory

1st Basement



### Integrated Teaching and Learning Laboratory 1st Floor