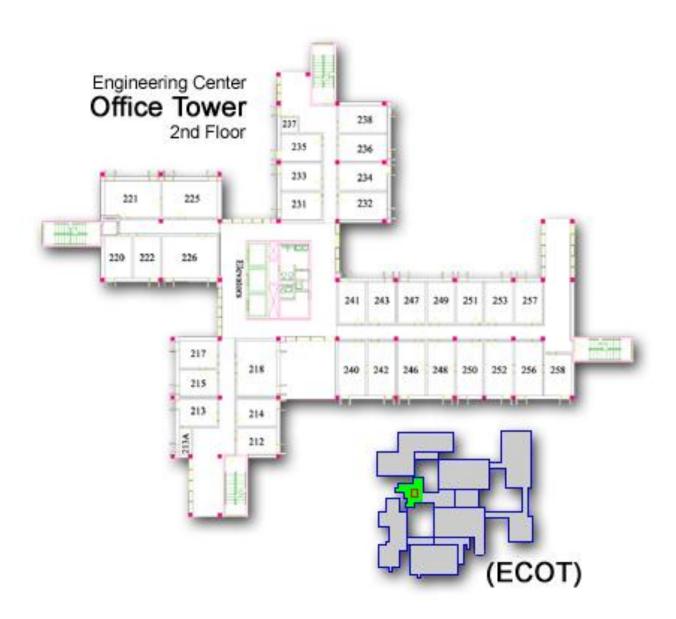

### **Engineering Center**

Floor Plans

# Engineering Administrative Wing (ECAD)



#### Office Tower (ECOT)



















#### Computer Science Wing (ECCS)







#### South Tower (ECST)



#### Engineering Center South Tower



#### Engineering Center South Tower 1st Floor



### South Tower





#### Engineering Center South Tower

3rd Floor





#### Classroom Wing (ECCR)









#### Chemical Engineering Wing (ECCH)



## Chemical Engineering Wing 1st Basement



### Chemical Engineering Wing 1st Floor



#### Aerospace Engineering Wing (ECAE)



# Aerospace Engineering Wing 1st Basement





# Aerospace Engineering Wing 1st Floor



#### Civil Engineering Wing (ECCE)



# Civil Engineering Wing 1st Basement



# Civil Engineering Wing 1st Floor





#### Electrical Engineering Wing (ECEE)



# Engineering Center Electrical Engineering Wing 2nd Basement



#### Electrical Engineering Wing