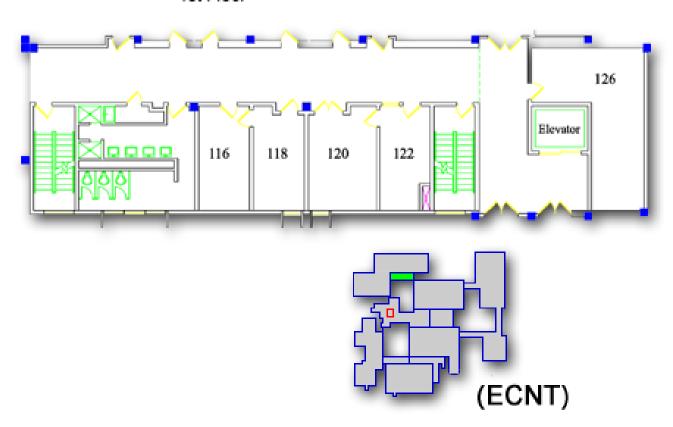

ing Wing (ECAE)



# Aerospace Engineering Wing 1st Basement





# Aerospace Engineering Wing 1st Floor



#### Civil Engineering Wing (ECCE)



# Civil Engineering Wing 1st Basement



# Civil Engineering Wing 1st Floor





#### Electrical Engineering Wing (ECEE)



# Engineering Center Electrical Engineering Wing 2nd Basement



#### Electrical Engineering Wing

1st Basement



### Engineering Center Electrical Engineering Wing



### Engineering Center Electrical Engineering Wing





### Mechanical Engineering Wing (ECME)



#### Engineering Center Mechanical Engineering Wing



# Mechanical Engineering Wing 1st Floor



# Mechanical Engineering Wing 2nd Floor



### North Tower (ECNT)



# Regineering Center North Tower 1st Basement



#### Engineering Center North Tower 1st Floor



#### Engineering Center North Tower 2nd Floor



#### Engineering Center North Tower 3rd Floor





# Regineering Center North Tower 4th Floor



### Stores and Labs (ECSL)



#### Engineering Center

#### Stores and Labs

1st Basement



# Engineering Center Stores and Labs 1st Floor



### Engineering Center Stores and Labs

2nd Floor



### Discovery Learning Center (DLC)



### Discovery Learning Center 2nd Basement





#### Discovery Learning Center 1st Floor 122 115 113 173 173A 109 111 173B Open 10 Below Open to Below 194 (DLC) BUILDING

## Discovery Learning Center 2nd Floor



# Integrated Teaching and Learning Lab (ITLL)



### Integrated Teaching and Learning Laboratory 2nd Basement



#### Integrated Teaching and Learning Laboratory

1st Basement



### Integrated Teaching a