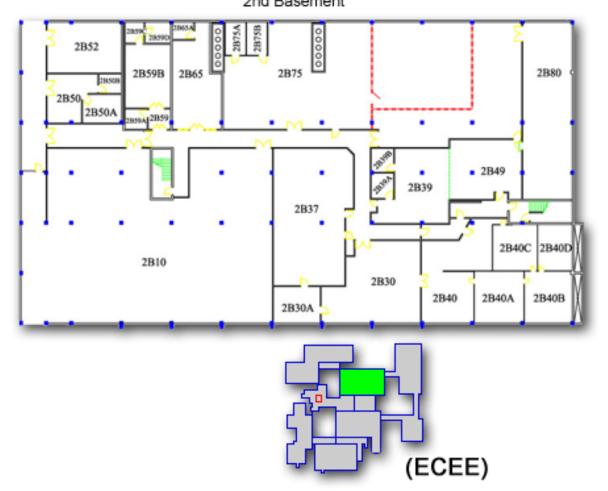

D)



#### Office Tower (ECOT)



















#### Computer Science Wing (ECCS)







#### South Tower (ECST)



#### Engineering Center South Tower



#### Engineering Center South Tower 1st Floor



### South Tower





#### Engineering Center South Tower

3rd Floor





#### Classroom Wing (ECCR)









#### Chemical Engineering Wing (ECCH)



## Chemical Engineering Wing 1st Basement



### Chemical Engineering Wing 1st Floor



#### Aerospace Engineering Wing (ECAE)



# Aerospace Engineering Wing 1st Basement





# Aerospace Engineering Wing 1st Floor



#### Civil Engineering Wing (ECCE)



# Civil Engineering Wing 1st Basement



# Civil Engineering Wing 1st Floor





#### Electrical Engineering Wing (ECEE)



# Engineering Center Electrical Engineering Wing 2nd Basement



#### Electrical Engineering Wing

1st Basement



### Engineering Center Electrical Engineering Wing



### Engineering Center Electrical Engineering Wing





### Mechanical Engineering Wing (ECME)



#### Engineering Center Mechanical Engineering Wing



# Mechanical Engineering Wing 1st Floor



# Mechanical Engineering Wing 2nd Floor



### North Tower (ECNT)



# Regineering Center North Tower 1st Basement



#### Engineering Center North Tower 1st Floor



#### Engineering Center North Tower 2nd Floor



#### Engineering Center North Tower 3rd Floor





# Regineering Center North Tower 4th Floor



### Stores and Labs (ECSL)



#### Engineering Center

#### Stores and Labs

1st Basement



# Engineering Center Stores and Labs 1st Floor



### Engineering Center Stores and Labs

2n