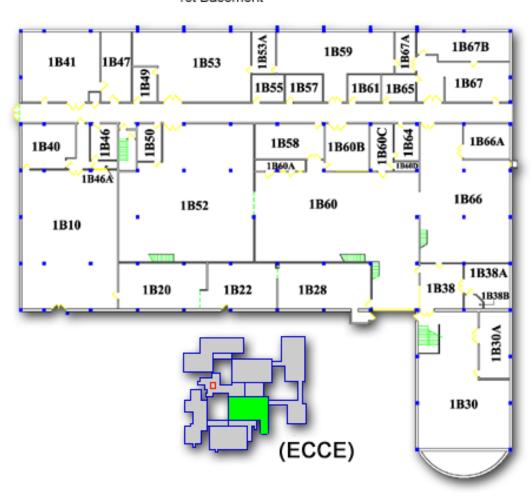

### **Engineering Center**

Floor Plans

# Engineering Administrative Wing (ECAD)



#### Office Tower (ECOT)



















#### Computer Science Wing (ECCS)







#### South Tower (ECST)



#### Engineering Center South Tower



#### Engineering Center South Tower 1st Floor



### South Tower





#### Engineering Center South Tower

3rd Floor





#### Classroom Wing (ECCR)









#### Chemical Engineering Wing (ECCH)



## Chemical Engineering Wing 1st Basement



### Chemical Engineering Wing 1st Floor



#### Aerospace Engineering Wing (ECAE)



# Aerospace Engineering Wing 1st Basement





# Aerospace Engineering Wing 1st Floor



#### Civil Engineering Wing (ECCE)



# Civil Engineering Wing 1st Basement



# Civil Engineering Wing 1st Floor





#### Electrical Engineering Wing (ECEE)



# Engineering Center Electrical Engineering Wing 2nd Basement



#### Electrical Engineering Wing

1st Basement



### Engineering Center Electrical Engineering Wing



### Engineering Center Electrical Engineering Wing





### Mechanical Engineering Wing (ECME)



#### Engineering Center Mechanical Engineering Wing



# Mechanical Engineering Wing 1st Floor



# Mechanical Engineering Wing 2nd Floor



### North Tower (ECNT)



# Regineering Center North Tower 1st Basement



#### Engineering Center North Tower 1st Floor



#### Engineering Center North Tower 2nd Floor



#### Engineering Center North Tower 3rd Floor





# Regineering Center North Tower 4th Floor



### Stores and Labs (ECSL)



#### En