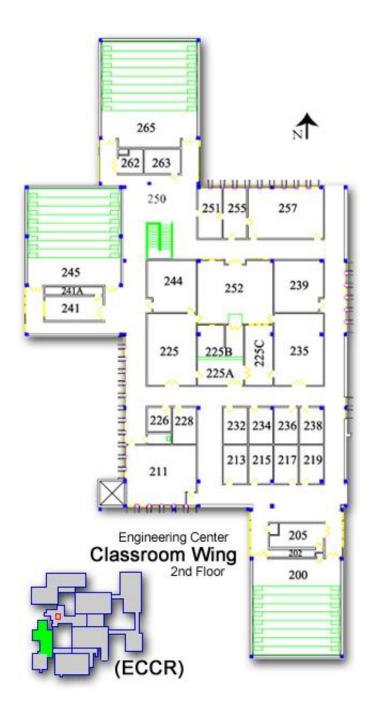

### **Engineering Center**

Floor Plans

# Engineering Administrative Wing (ECAD)



#### Office Tower (ECOT)



















#### Computer Science Wing (ECCS)







#### South Tower (ECST)



#### Engineering Center South Tower



#### Engineering Center South Tower 1st Floor



### South Tower





#### Engineering Center South Tower

3rd Floor





#### Classroom Wing (ECCR)









#### Chemical Engineering Wing (ECCH)



## Chemical Engineering Wing 1st Basement



### Chemical Engineering Wing 1st Floor



#### Aerospace Engineering Wing (ECAE)



# Aerospace Engineering Wing 1st Basement





# Aerospace Engineering Wing 1st Floor



#### Civil Engineering Wing (ECCE)



# Civil Engineering Wing 1st Basement



# Civil Engineering Wing 1st Floor





#### Electrical Engineering Wing (ECEE)



# Engineering Center Electrical Engineering Wing 2nd Basement



#### Electrical Engineering Wing

1st Basement



### Engineering Center Electrical Engineering Wing



### Engineering Center Electrical Engineering Wing





### Mechanical Engineering Wing (ECME)



#### Engineering Center Mechanical Engineering Wing



# Mechanical Engineering Wing 1st Floor



# Mechanica