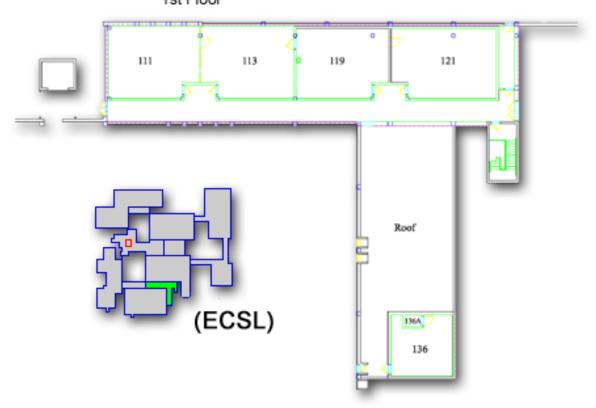

r Electrical Engineering Wing 2nd Basement



#### Electrical Engineering Wing

1st Basement



### Engineering Center Electrical Engineering Wing



### Engineering Center Electrical Engineering Wing





### Mechanical Engineering Wing (ECME)



#### Engineering Center Mechanical Engineering Wing



# Mechanical Engineering Wing 1st Floor



# Mechanical Engineering Wing 2nd Floor



### North Tower (ECNT)



# Regineering Center North Tower 1st Basement



#### Engineering Center North Tower 1st Floor



#### Engineering Center North Tower 2nd Floor



#### Engineering Center North Tower 3rd Floor





# Regineering Center North Tower 4th Floor



### Stores and Labs (ECSL)



#### Engineering Center

#### Stores and Labs

1st Basement



# Engineering Center Stores and Labs 1st Floor



### Engineering Center Stores and Labs

2nd Floor



### Discovery Learning Center (DLC)



### Discovery Learning Center 2nd Basement





#### Discovery Learning Center 1st Floor 122 115 113 173 173A 109 111 173B Open 10 Below Open to Below 194 (DLC) BUILDING

## Discovery Learning Center 2nd Floor



# Integrated Teaching and Learning Lab (ITLL)



### Integrated Teaching and Learning Laboratory 2nd Basement



#### Integrated Teaching and Learning Laboratory

1st Basement



### Integrated Teaching and Learning Laboratory 1st Floor