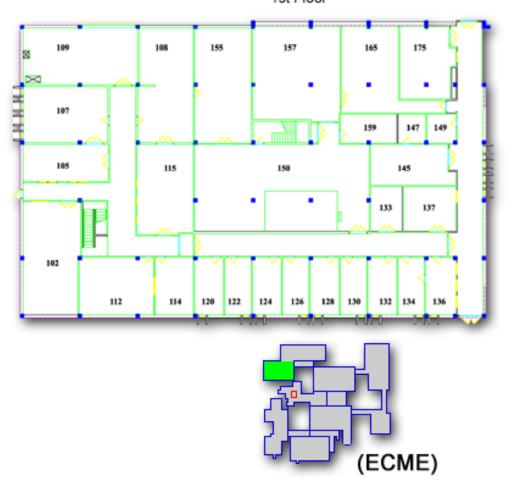

ECCR)









#### Chemical Engineering Wing (ECCH)



## Chemical Engineering Wing 1st Basement



### Chemical Engineering Wing 1st Floor



#### Aerospace Engineering Wing (ECAE)



# Aerospace Engineering Wing 1st Basement





# Aerospace Engineering Wing 1st Floor



#### Civil Engineering Wing (ECCE)



# Civil Engineering Wing 1st Basement



# Civil Engineering Wing 1st Floor





#### Electrical Engineering Wing (ECEE)



# Engineering Center Electrical Engineering Wing 2nd Basement



#### Electrical Engineering Wing

1st Basement



### Engineering Center Electrical Engineering Wing



### Engineering Center Electrical Engineering Wing





### Mechanical Engineering Wing (ECME)



#### Engineering Center Mechanical Engineering Wing



# Mechanical Engineering Wing 1st Floor



# Mechanical Engineering Wing 2nd Floor



### North Tower (ECNT)



# Regineering Center North Tower 1st Basement



#### Engineering Center North Tower 1st Floor



#### Engineering Center North Tower 2nd Floor



#### Engineering Center North Tower 3rd Floor





# Regineering Center North Tower 4th Floor



### Stores and Labs (ECSL)



#### Engineering Center

#### Stores and Labs

1st Basement



# Engineering Center Stores and Labs 1st Floor



### Engineering Center Stores and Labs

2nd Floor



### Discovery Learning Center (DLC)



### Discovery Learning Center 2nd Basement





#### Discovery Learning Center 1st Floor 122 115 113 173 173A 109 111 173B Open 10 Below Open to Below 194 (DLC) BUILDING

## Discovery Learning Center 2nd Floor



# Integrated Teaching and Learning La