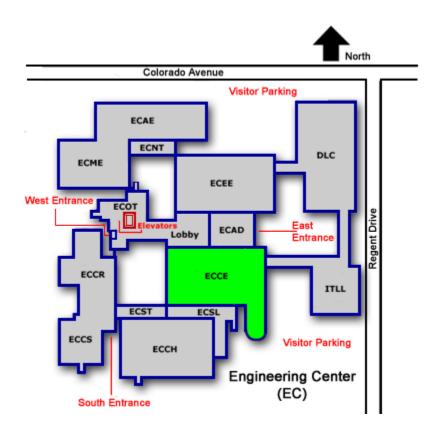

### **Engineering Center**

Floor Plans

# Engineering Administrative Wing (ECAD)



#### Office Tower (ECOT)



















#### Computer Science Wing (ECCS)







#### South Tower (ECST)



#### Engineering Center South Tower



#### Engineering Center South Tower 1st Floor



### South Tower





#### Engineering Center South Tower

3rd Floor





#### Classroom Wing (ECCR)









#### Chemical Engineering Wing (ECCH)



## Chemical Engineering Wing 1st Basement



### Chemical Engineering Wing 1st Floor



#### Aerospace Engineering Wing (ECAE)



# Aerospace Engineering Wing 1st Basement





# Aerospace Engineering Wing 1st Floor



#### Civil Engineering Wing (ECCE)



# Civil Engineering Wing 1st Basement



# Civil Engineering Wing 1st Floor





#### Electrical Engineering Wing (ECEE)



# Engineering Center Electrical Engineering Wing 2nd Basement



#### Electrical Engineering Wing

1st Basement



### Engineering Center Electrical Engineering Wing



### Engineering Center Electrical Engineering Wing





### Mechanical Engineering Wing (ECME)



#### Engineering Center Mechanical Engineering Wing



# Mechanical Engineering Wing 1st Floor



# Mechanical Engineering Wing 2nd Floor



### North Tower (ECNT)



# Regineering Center North Tower 1st Basement



#### Engineering Center North Tower 1st Floor



#### Engineering Center North Tower 2nd Floor



#### Engineering Center North Tower 3rd Floor





# Regineering Center North Tower 4th Floor