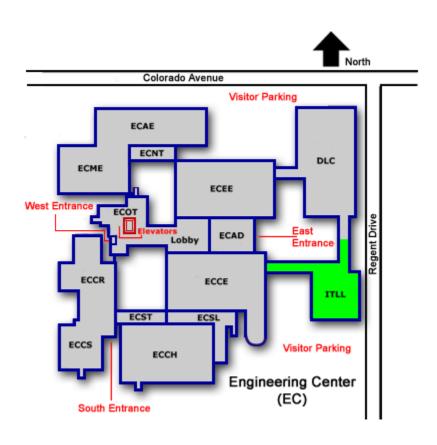

ical Engineering Wing 2nd Floor



### North Tower (ECNT)



# Regineering Center North Tower 1st Basement



#### Engineering Center North Tower 1st Floor



#### Engineering Center North Tower 2nd Floor



#### Engineering Center North Tower 3rd Floor





# Regineering Center North Tower 4th Floor



### Stores and Labs (ECSL)



#### Engineering Center

#### Stores and Labs

1st Basement



# Engineering Center Stores and Labs 1st Floor



### Engineering Center Stores and Labs

2nd Floor



### Discovery Learning Center (DLC)



### Discovery Learning Center 2nd Basement





#### Discovery Learning Center 1st Floor 122 115 113 173 173A 109 111 173B Open 10 Below Open to Below 194 (DLC) BUILDING

## Discovery Learning Center 2nd Floor



# Integrated Teaching and Learning Lab (ITLL)



### Integrated Teaching and Learning Laboratory 2nd Basement



#### Integrated Teaching and Learning Laboratory

1st Basement



### Integrated Teaching and Learning Laboratory 1st Floor