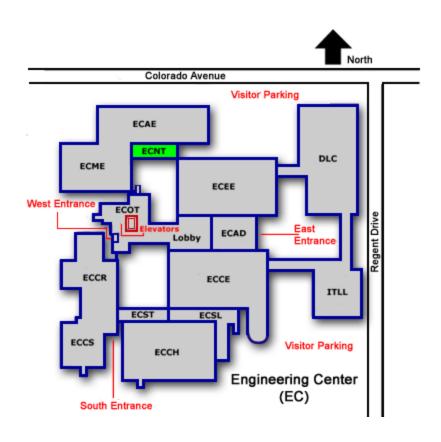

ngineering Wing 1st Basement



### Chemical Engineering Wing 1st Floor



#### Aerospace Engineering Wing (ECAE)



# Aerospace Engineering Wing 1st Basement





# Aerospace Engineering Wing 1st Floor



#### Civil Engineering Wing (ECCE)



# Civil Engineering Wing 1st Basement



# Civil Engineering Wing 1st Floor





#### Electrical Engineering Wing (ECEE)



# Engineering Center Electrical Engineering Wing 2nd Basement



#### Electrical Engineering Wing

1st Basement



### Engineering Center Electrical Engineering Wing



### Engineering Center Electrical Engineering Wing





### Mechanical Engineering Wing (ECME)



#### Engineering Center Mechanical Engineering Wing



# Mechanical Engineering Wing 1st Floor



# Mechanical Engineering Wing 2nd Floor



### North Tower (ECNT)



# Regineering Center North Tower 1st Basement



#### Engineering Center North Tower 1st Floor



#### Engineering Center North Tower 2nd Floor



#### Engineering Center North Tower 3rd Floor





# Regineering Center North Tower 4th Floor



### Stores and Labs (ECSL)



#### Engineering Center

#### Stores and Labs

1st Basement



# Engineering Center Stores and Labs 1st Floor



### Engineering Center Stores and Labs

2nd Floor



### Discovery Learning Center (DLC)



### Discovery Learning Center 2nd Basement





#### Discovery Learning Center 1st Floor 122 115 113 173 173A 109 111 173B Open 10 Below Open to Below 194 (DLC) BUILDING

## Discovery Learning Center 2nd Floor



# Integrated Teaching and Learning Lab (ITLL)



### Integrated Teaching and Learning Laboratory 2nd Basem