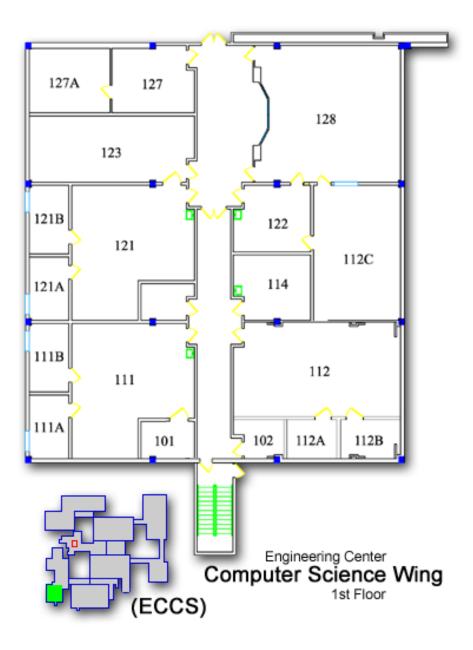

### **Engineering Center**

Floor Plans

# Engineering Administrative Wing (ECAD)



#### Office Tower (ECOT)



















#### Computer Science Wing (ECCS)







#### South Tower (ECST)



#### Engineering Center South Tower



#### Engineering Center South Tower 1st Floor



### South Tower





#### Engineering Center South Tower

3rd Floor





#### Classroom Wing (ECCR)









#### Chemical Engineering Wing (ECCH)



## Chemical Engineering Wing 1st Basement



### Chemical Engineering Wing 1st Floor



#### Aerospace Engineering Wing (ECAE)



# Aerospace Engineering Wing 1st Basement





# Aerospace Engineering Wing 1st Floor



#### Civil Engineering Wing (ECCE)



# Civil Engineering Wing 1st Basement



# Civil Engineering Wing 1st Floor





#### Electrical Engineering Wing (ECEE)



# Engineering Center Electrical Engineering Wing 2nd Basement



#### Electrical Engineering Wing

1st Basement



### Engineering Center Electrical Eng