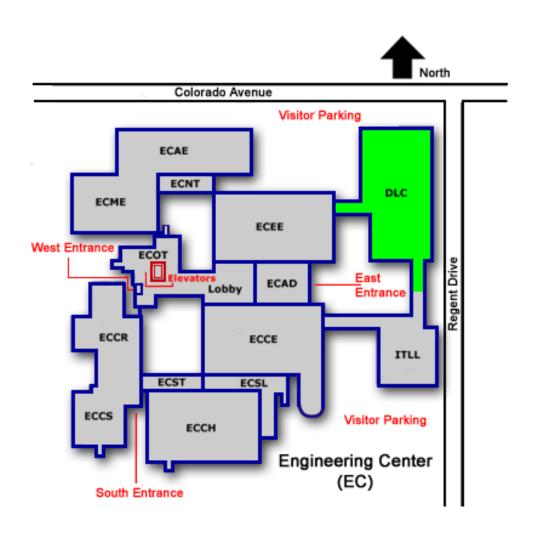

### Engineering Center Electrical Engineering Wing



### Engineering Center Electrical Engineering Wing





### Mechanical Engineering Wing (ECME)



#### Engineering Center Mechanical Engineering Wing



# Mechanical Engineering Wing 1st Floor



# Mechanical Engineering Wing 2nd Floor



### North Tower (ECNT)



# Regineering Center North Tower 1st Basement



#### Engineering Center North Tower 1st Floor



#### Engineering Center North Tower 2nd Floor



#### Engineering Center North Tower 3rd Floor





# Regineering Center North Tower 4th Floor



### Stores and Labs (ECSL)



#### Engineering Center

#### Stores and Labs

1st Basement



# Engineering Center Stores and Labs 1st Floor



### Engineering Center Stores and Labs

2nd Floor



### Discovery Learning Center (DLC)



### Discovery Learning Center 2nd Basement





#### Discovery Learning Center 1st Floor 122 115 113 173 173A 109 111 173B Open 10 Below Open to Below 194 (DLC) BUILDING

## Discovery Learning Center 2nd Floor



# Integrated Teaching and Learning Lab (ITLL)



### Integrated Teaching and Learning Laboratory 2nd Basement



#### Integrated Teaching and Learning Laboratory

1st Basement



### Integrated Teaching and Learning Laboratory 1st Floor