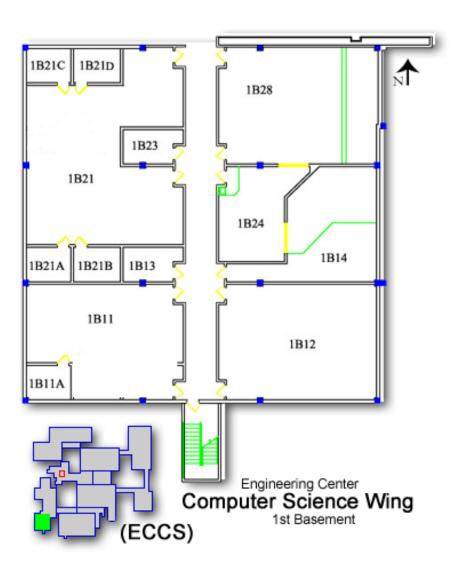

### **Engineering Center**

Floor Plans

# Engineering Administrative Wing (ECAD)



#### Office Tower (ECOT)



















#### Computer Science Wing (ECCS)







#### South Tower (ECST)



#### Engineering Center South Tower



#### Engineering Center South Tower 1st Floor



### South Tower





#### Engineering Center South Tower

3rd Floor





#### Classroom Wing (ECCR)









#### Chemical Engineering Wing (ECCH)



## Chemical Engineering Wing 1st Basement



### Chemical Engineering Wing 1st Floor



#### Aerospace Engineering Wing (ECAE)



# Aerospace Engineering Wing 1st Basement





# Aerospace Engineering Wing 1st Floor



#### Civil Engineering Wing (ECCE)



# Civil Engineering Wing 1st Basement



# Civil Engineering Wing 1st Floor





#### Electrical Engineering Wing (ECEE)



# Engineering Center Electrical Engineering Wing 2nd Basement



#### Electrical Engineering Wing

1st Basement



### Engineering Center Electrical E