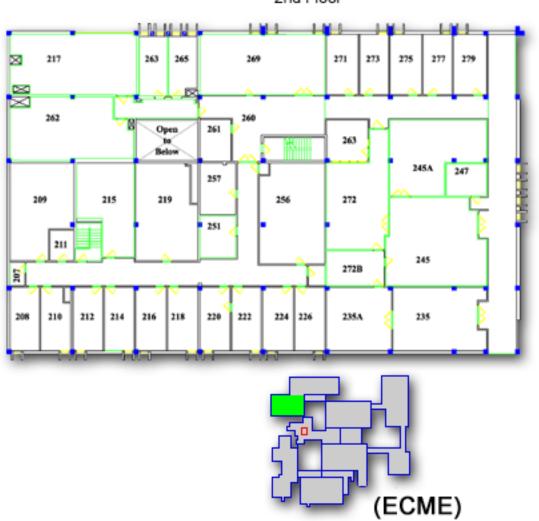

ng (ECCH)



## Chemical Engineering Wing 1st Basement



### Chemical Engineering Wing 1st Floor



#### Aerospace Engineering Wing (ECAE)



# Aerospace Engineering Wing 1st Basement





# Aerospace Engineering Wing 1st Floor



#### Civil Engineering Wing (ECCE)



# Civil Engineering Wing 1st Basement



# Civil Engineering Wing 1st Floor





#### Electrical Engineering Wing (ECEE)



# Engineering Center Electrical Engineering Wing 2nd Basement



#### Electrical Engineering Wing

1st Basement



### Engineering Center Electrical Engineering Wing



### Engineering Center Electrical Engineering Wing





### Mechanical Engineering Wing (ECME)



#### Engineering Center Mechanical Engineering Wing



# Mechanical Engineering Wing 1st Floor



# Mechanical Engineering Wing 2nd Floor



### North Tower (ECNT)



# Regineering Center North Tower 1st Basement



#### Engineering Center North Tower 1st Floor



#### Engineering Center North Tower 2nd Floor



#### Engineering Center North Tower 3rd Floor





# Regineering Center North Tower 4th Floor



### Stores and Labs (ECSL)



#### Engineering Center

#### Stores and Labs

1st Basement



# Engineering Center Stores and Labs 1st Floor



### Engineering Center Stores and Labs

2nd Floor



### Discovery Learning Center (DLC)



### Discovery Learning Center 2nd Basement





#### Discovery Learning Center 1st Floor 122 115 113 173 173A 109 111 173B Open 10 Below Open to Below 194 (DLC) BUILDING

## Discovery Learning Center 2nd Floor



# Integrated Teaching and Learning Lab (ITLL)



### Integrated Teaching and Lea