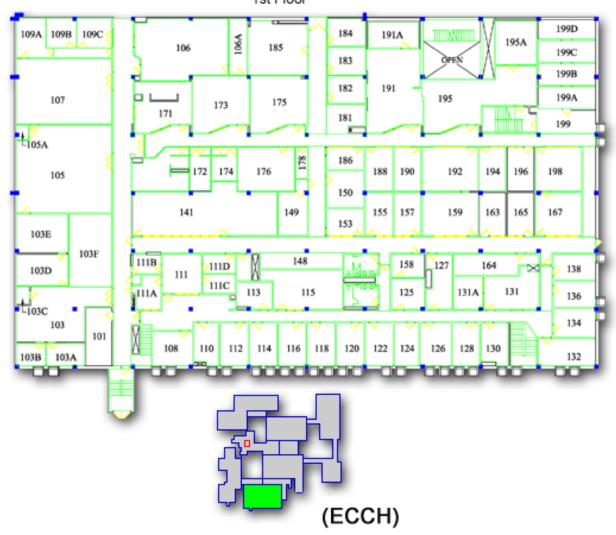

### **Engineering Center**

Floor Plans

# Engineering Administrative Wing (ECAD)



#### Office Tower (ECOT)



















#### Computer Science Wing (ECCS)







#### South Tower (ECST)



#### Engineering Center South Tower



#### Engineering Center South Tower 1st Floor



### South Tower





#### Engineering Center South Tower

3rd Floor





#### Classroom Wing (ECCR)









#### Chemical Engineering Wing (ECCH)



## Chemical Engineering Wing 1st Basement



### Chemical Engineering Wing 1st Floor



#### Aerospace Engineering Wing (ECAE)



# Aerospace Engineering Wing 1st Basement





# Aerospace Engineering Wing 1st Floor



#### Civil Engineering Wing (ECCE)



# Civil Engineering Wing 1st Basement



# Civil Engineering Wing 1st Floor





#### Electrical Engineering Wing (ECEE)



# Engineering Center Electrical Engineering Wing 2nd Basement



#### Electrical Engineering Wing

1st Basement



### Engineering Center Electrical Engineering Wing



### Engineering Center Electrical Engineering Wing





### Mechanical Engineering Wing (ECME)



#### Engineering Center Mechanical Engineering Wing



# Mechanical Engineering Wing 1st Floor



# Mechanical Engineering Wing 2nd Floor



### North Tower (ECNT)



# Regineering Center North Tower 1st Basement



#### Engineering Cente