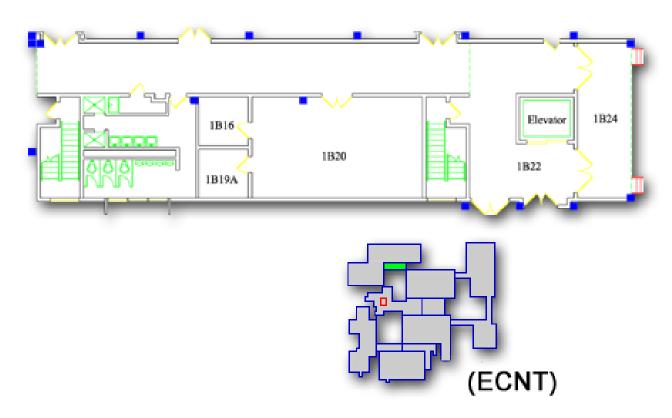

neering Wing 1st Floor



#### Aerospace Engineering Wing (ECAE)



# Aerospace Engineering Wing 1st Basement





# Aerospace Engineering Wing 1st Floor



#### Civil Engineering Wing (ECCE)



# Civil Engineering Wing 1st Basement



# Civil Engineering Wing 1st Floor





#### Electrical Engineering Wing (ECEE)



# Engineering Center Electrical Engineering Wing 2nd Basement



#### Electrical Engineering Wing

1st Basement



### Engineering Center Electrical Engineering Wing



### Engineering Center Electrical Engineering Wing





### Mechanical Engineering Wing (ECME)



#### Engineering Center Mechanical Engineering Wing



# Mechanical Engineering Wing 1st Floor



# Mechanical Engineering Wing 2nd Floor



### North Tower (ECNT)



# Regineering Center North Tower 1st Basement



#### Engineering Center North Tower 1st Floor



#### Engineering Center North Tower 2nd Floor



#### Engineering Center North Tower 3rd Floor





# Regineering Center North Tower 4th Floor



### Stores and Labs (ECSL)



#### Engineering Center

#### Stores and Labs

1st Basement



# Engineering Center Stores and Labs 1st Floor



### Engineering Center Stores and Labs

2nd Floor



### Discovery Learning Center (DLC)



### Discovery Learning Center 2nd Basement





#### Discovery Learning Center 1st Floor 122 115 113 173 173A 109 111 173B Open 10 Below Open to Below 194 (DLC) BUILDING

## Discovery Learning Center 2nd Floor



# Integrated Teaching and Learning Lab (ITLL)



### Integrated Teaching and Learning Laboratory 2nd Basement



#### Integrated Teaching and Learning Labo