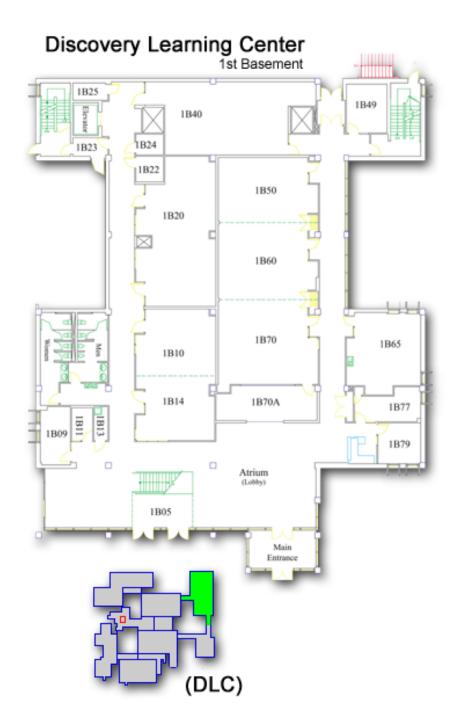

### Discovery Learning Center (DLC)

#### Discovery Learning Center 1st Floor 122 115 113 173 173A 109 111 173B Open 10 Below Open to Below 194 (DLC) BUILDING