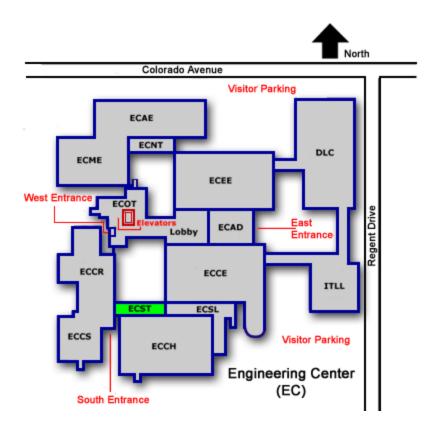

### **Engineering Center**

Floor Plans

# Engineering Administrative Wing (ECAD)



#### Office Tower (ECOT)



















#### Computer Science Wing (ECCS)







#### South Tower (ECST)



#### Engineering Center South Tower



#### Engineering Center South Tower 1st Floor



### South Tower





#### Engineering Center South Tower

3rd Floor





#### Classroom Wing (ECCR)









#### Chemical Engineering Wing (ECCH)



## Chemical Engineering Wing 1st Basement



### Chemical Engineering Wing 1st Floor



#### Aerospace Engineering Wing (ECAE)



# Aerospace Engineering Wing 1st Basement





# Aerospace Engineering Wing 1st Floor



#### Civil Engineering Wing (ECCE)



# Civil Engineering Wing 1st Basement



# Civil Engineering Wing 1st Floor





#### Electrical Engineering Wing (ECEE)



# Engineering Center Electrical Engineering Wing 2nd Basement



#### Electrical Engineering Wing

1st Basement



### Engineering Center Electrical Engineering Wing



### Engine