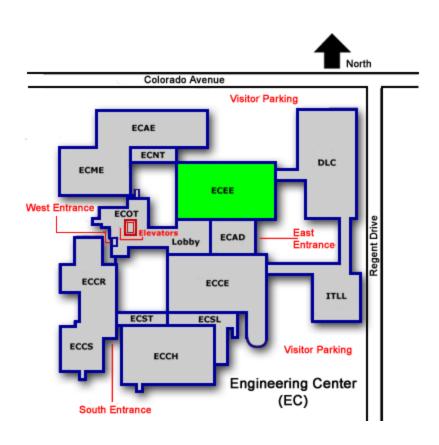

ing Center**

Floor Plans

# Engineering Administrative Wing (ECAD)



#### Office Tower (ECOT)



















#### Computer Science Wing (ECCS)







#### South Tower (ECST)



#### Engineering Center South Tower



#### Engineering Center South Tower 1st Floor



### South Tower





#### Engineering Center South Tower

3rd Floor





#### Classroom Wing (ECCR)









#### Chemical Engineering Wing (ECCH)



## Chemical Engineering Wing 1st Basement



### Chemical Engineering Wing 1st Floor



#### Aerospace Engineering Wing (ECAE)



# Aerospace Engineering Wing 1st Basement





# Aerospace Engineering Wing 1st Floor



#### Civil Engineering Wing (ECCE)



# Civil Engineering Wing 1st Basement



# Civil Engineering Wing 1st Floor





#### Electrical Engineering Wing (ECEE)



# Engineering Center Electrical Engineering Wing 2nd Basement



#### Electrical Engineering Wing

1st Basement



### Engineering Center Electrical Engineering Wing



### Engineering Center Electrical Engineering Wing





### Mechanical Engineering Wing (ECME)



#### Engineering Center Mechanical Engineering Wing



# Mechanical Engineering Wing 1st Floor



# Mechanical Engineering Wing 2nd Floor



### North Tower (ECNT)



# Regineering Center North Tower 1st Basement



#### Engineering Center North Tower 1st Floor



#### Engineering Center North Tower 2nd Floor



#### Engineering Center North Tower 3rd Floor





# Regineering Center North Tower 4th Floor



### Stores and Labs (ECSL)



#### Engineering Center

#### Stores and Labs

1st Basement



# Engineering Center Stores