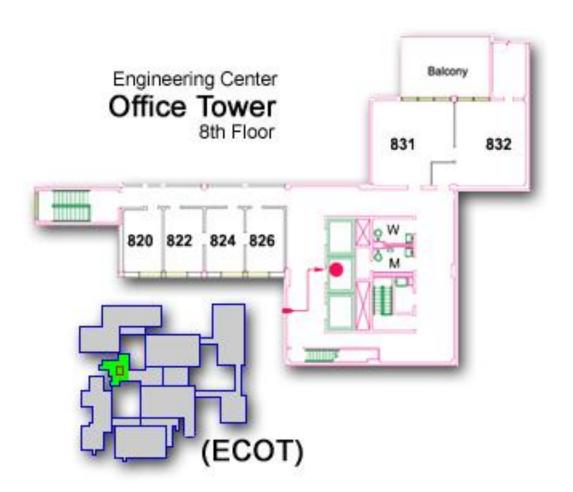

### **Engineering Center**

Floor Plans

# Engineering Administrative Wing (ECAD)



#### Office Tower (ECOT)



















#### Computer Science Wing (ECCS)







#### South Tower (ECST)



#### Engineering Center South Tower



#### Engineering Center South Tower 1st Floor



### South Tower





#### Engineering Center South Tower

3rd Floor





#### Classroom Wing (ECCR)









#### Chemical Engineering Wing (ECCH)



## Chemical Engineering Wing 1st Basement



### Chemical Engineering Wing 1st Floor



#### Aerospace Engineering Wing (ECAE)



# Aerospace Engineering Wing 1st Basement





# Aerospace Engineering Wing 1st Floor



#### Civil Engineering Wing (ECCE)



# Civil Engineering Wing 1st Basement



# Civil Engineering Wing 1st Floor





#### Electrical Engineering Wing (ECEE)



# Engineering Center Electrical Engineering Wing 2nd Basement



#### Electrical Engineering Wing

1st Basement