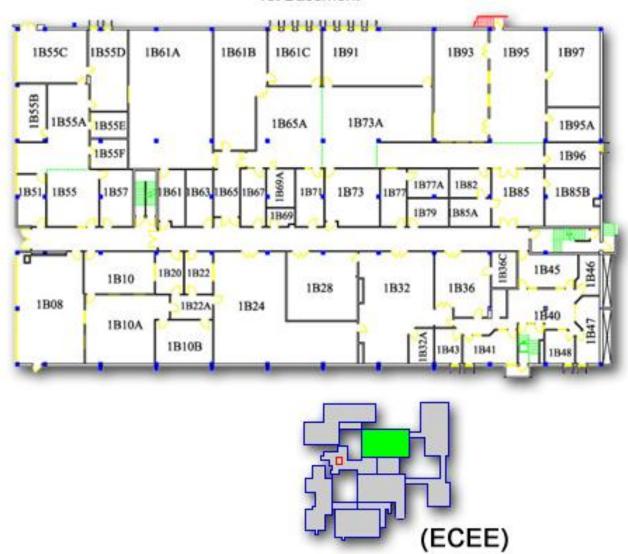

#### Computer Science Wing (ECCS)







#### South Tower (ECST)



#### Engineering Center South Tower



#### Engineering Center South Tower 1st Floor



### South Tower





#### Engineering Center South Tower

3rd Floor





#### Classroom Wing (ECCR)









#### Chemical Engineering Wing (ECCH)



## Chemical Engineering Wing 1st Basement



### Chemical Engineering Wing 1st Floor



#### Aerospace Engineering Wing (ECAE)



# Aerospace Engineering Wing 1st Basement





# Aerospace Engineering Wing 1st Floor



#### Civil Engineering Wing (ECCE)



# Civil Engineering Wing 1st Basement



# Civil Engineering Wing 1st Floor





#### Electrical Engineering Wing (ECEE)



# Engineering Center Electrical Engineering Wing 2nd Basement



#### Electrical Engineering Wing

1st Basement



### Engineering Center Electrical Engineering Wing



### Engineering Center Electrical Engineering Wing





### Mechanical Engineering Wing (ECME)



#### Engineering Center Mechanical Engineering Wing



# Mechanical Engineering Wing 1st Floor



# Mechanical Engineering Wing 2nd Floor



### North Tower (ECNT)



# Regineering Center North Tower 1st Basement



#### Engineering Center North Tower 1st Floor



#### Engineering Center North Tower 2nd Floor



#### Engineering Center North Tower 3rd Floor





# Regineering Center North Tower 4th Floor



### Stores and Labs (ECSL)



#### Engineering Center

#### Stores and Labs

1st Basement



# Engineering Center Stores and Labs 1st Floor



### Engineering Center Stores and Labs

2nd Floor



### Discovery Learning Center (DLC)