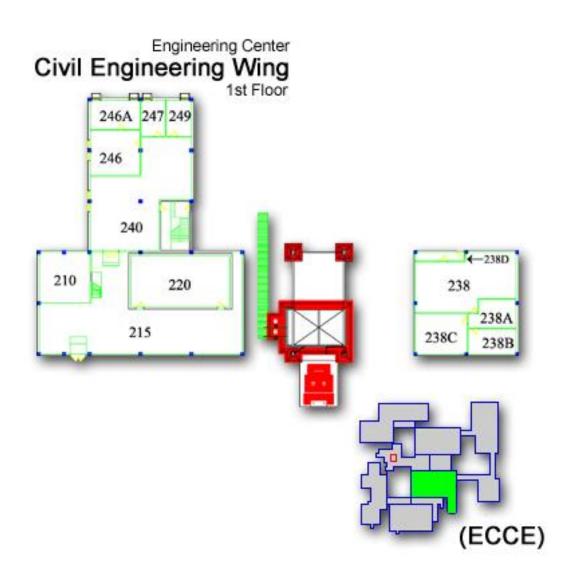

### **Engineering Center**

Floor Plans

# Engineering Administrative Wing (ECAD)



#### Office Tower (ECOT)



















#### Computer Science Wing (ECCS)







#### South Tower (ECST)



#### Engineering Center South Tower



#### Engineering Center South Tower 1st Floor



### South Tower





#### Engineering Center South Tower

3rd Floor





#### Classroom Wing (ECCR)









#### Chemical Engineering Wing (ECCH)



## Chemical Engineering Wing 1st Basement



### Chemical Engineering Wing 1st Floor



#### Aerospace Engineering Wing (ECAE)



# Aerospace Engineering Wing 1st Basement





# Aerospace Engineering Wing 1st Floor



#### Civil Engineering Wing (ECCE)



# Civil Engineering Wing 1st Basement



# Civil Engineering Wing 1st Floor





#### Electrical Engineering Wing (ECEE)



# Engineering Center Electrical Engineering Wing 2nd Basement



#### Electrical Engineering Wing

1st Basement



### Engineering Center Electrical Engineering Wing



### Engineering Center Electrical Engineering Wing





### Mechanical Engineering Wing (ECME)



#### Engineering Center Mechanical Engineering Wing



# Mechanical Engineering Wing 1st Floor



# Mechanical Engineering Wing 2nd Floor



### North Tower (ECNT)



# Regineering Center North Tower 1st Basement



#### Engineering Center North Tower 1st Floor



#### Engineering Center North Tower 2nd Floor



#### Engineering Center North Tower 3rd Floor





# Regineering Center North Tower 4th Floor



### Stores and Labs (ECSL)



#### Engineering Center

#### Stores and Labs