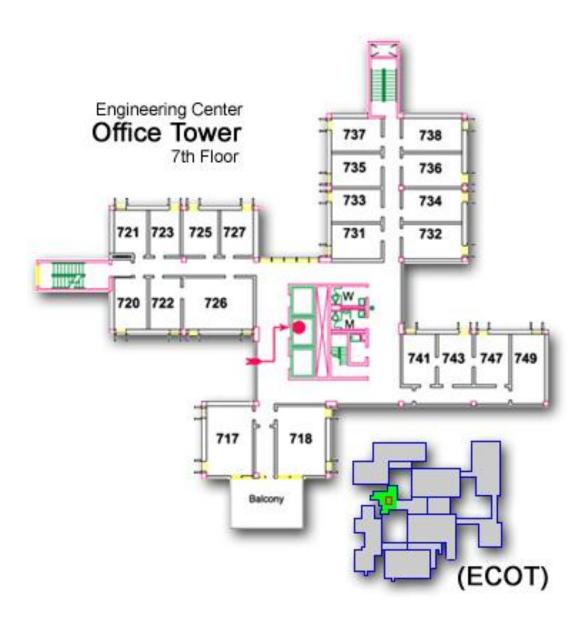

### **Engineering Center**

Floor Plans

# Engineering Administrative Wing (ECAD)



#### Office Tower (ECOT)



















#### Computer Science Wing (ECCS)







#### South Tower (ECST)



#### Engineering Center South Tower



#### Engineering Center South Tower 1st Floor



### South Tower





#### Engineering Center South Tower

3rd Floor





#### Classroom Wing (ECCR)









#### Chemical Engineering Wing (ECCH)



## Chemical Engineering Wing 1st Basement



### Chemical Engineering Wing 1st Floor



#### Aerospace Engineering Wing (ECAE)



# Aerospace Engineering Wing 1st Basement





# Aerospace Engineering Wing 1st Floor



#### Civil Engineering Wing (ECCE)



# Civil Engineering Wing 1st Basement



# Civil Engineering Wing 1st Floor





#### Electrical Engineering Wing (ECEE)



# Engineering Center Electrical Engineering Wing 2nd Basement



#### Electrical Engineering Wing

1st Baseme