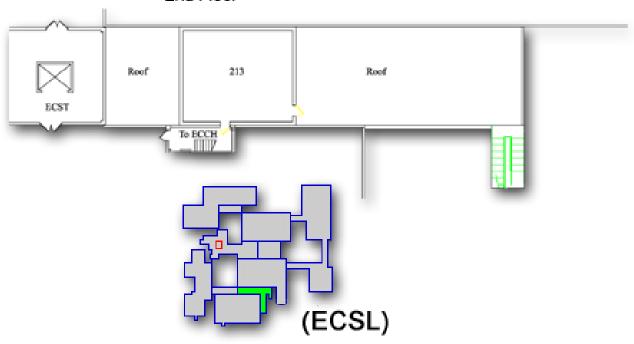

ectrical Engineering Wing

1st Basement



### Engineering Center Electrical Engineering Wing



### Engineering Center Electrical Engineering Wing





### Mechanical Engineering Wing (ECME)



#### Engineering Center Mechanical Engineering Wing



# Mechanical Engineering Wing 1st Floor



# Mechanical Engineering Wing 2nd Floor



### North Tower (ECNT)



# Regineering Center North Tower 1st Basement



#### Engineering Center North Tower 1st Floor



#### Engineering Center North Tower 2nd Floor



#### Engineering Center North Tower 3rd Floor





# Regineering Center North Tower 4th Floor



### Stores and Labs (ECSL)



#### Engineering Center

#### Stores and Labs

1st Basement



# Engineering Center Stores and Labs 1st Floor



### Engineering Center Stores and Labs

2nd Floor



### Discovery Learning Center (DLC)



### Discovery Learning Center 2nd Basement





#### Discovery Learning Center 1st Floor 122 115 113 173 173A 109 111 173B Open 10 Below Open to Below 194 (DLC) BUILDING

## Discovery Learning Center 2nd Floor



# Integrated Teaching and Learning Lab (ITLL)



### Integrated Teaching and Learning Laboratory 2nd Basement



#### Integrated Teaching and Learning Laboratory

1st Basement



### Integrated Teaching and Learning Laboratory 1st Floor