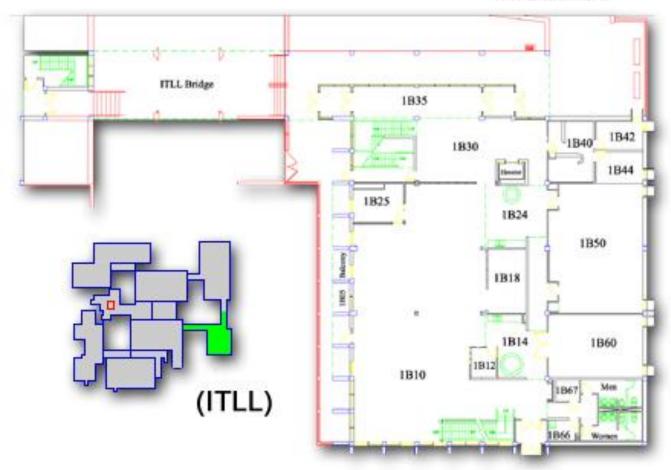

ter North Tower 1st Floor



#### Engineering Center North Tower 2nd Floor



#### Engineering Center North Tower 3rd Floor





# Regineering Center North Tower 4th Floor



### Stores and Labs (ECSL)



#### Engineering Center

#### Stores and Labs

1st Basement



# Engineering Center Stores and Labs 1st Floor



### Engineering Center Stores and Labs

2nd Floor



### Discovery Learning Center (DLC)



### Discovery Learning Center 2nd Basement





#### Discovery Learning Center 1st Floor 122 115 113 173 173A 109 111 173B Open 10 Below Open to Below 194 (DLC) BUILDING

## Discovery Learning Center 2nd Floor



# Integrated Teaching and Learning Lab (ITLL)



### Integrated Teaching and Learning Laboratory 2nd Basement



#### Integrated Teaching and Learning Laboratory

1st Basement



### Integrated Teaching and Learning Laboratory 1st Floor