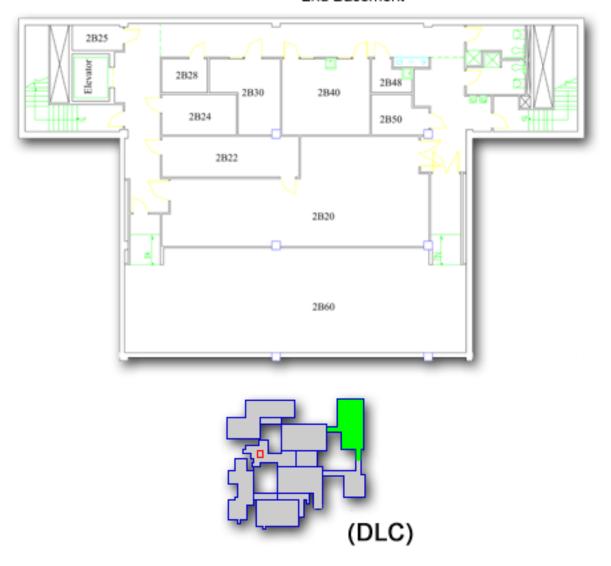

ing Wing



### Engineering Center Electrical Engineering Wing





### Mechanical Engineering Wing (ECME)



#### Engineering Center Mechanical Engineering Wing



# Mechanical Engineering Wing 1st Floor



# Mechanical Engineering Wing 2nd Floor



### North Tower (ECNT)



# Regineering Center North Tower 1st Basement



#### Engineering Center North Tower 1st Floor



#### Engineering Center North Tower 2nd Floor



#### Engineering Center North Tower 3rd Floor





# Regineering Center North Tower 4th Floor



### Stores and Labs (ECSL)



#### Engineering Center

#### Stores and Labs

1st Basement



# Engineering Center Stores and Labs 1st Floor



### Engineering Center Stores and Labs

2nd Floor



### Discovery Learning Center (DLC)



### Discovery Learning Center 2nd Basement





#### Discovery Learning Center 1st Floor 122 115 113 173 173A 109 111 173B Open 10 Below Open to Below 194 (DLC) BUILDING

## Discovery Learning Center 2nd Floor



# Integrated Teaching and Learning Lab (ITLL)



### Integrated Teaching and Learning Laboratory 2nd Basement



#### Integrated Teaching and Learning Laboratory

1st Basement



### Integrated Teaching and Learning Laboratory 1st Floor