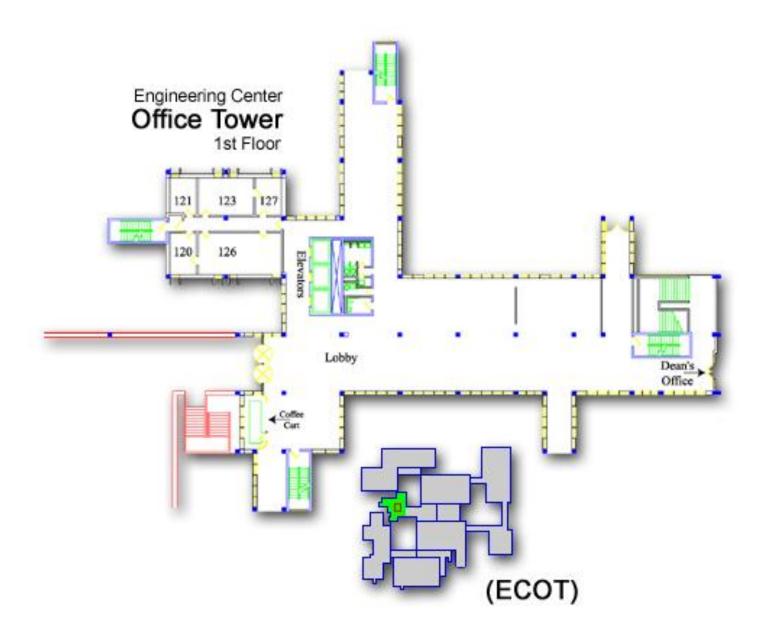

### **Engineering Center**

Floor Plans

# Engineering Administrative Wing (ECAD)



#### Office Tower (ECOT)



















#### Computer Science Wing (ECCS)







#### South Tower (ECST)



#### Engineering Center South Tower



#### Engineering Center South Tower 1st Floor



### South Tower





#### Engineering Center South Tower

3rd Floor





#### Classroom Wing (ECCR)









#### Chemical Engineering Wing (ECCH)



## Chemical Engineering Wing 1st Basement



### Chemical Engineering Wing 1st Floor



#### Aerospace Engineering Wing (ECAE)



# Aerospace Engineering Wing 1st Basement





# Aerospace Engineering Wing 1st Floor



#### Civil Engineering Wing (ECCE)



# Civil Engineering Wing 1st Basement



# Civil Engineering Wing 1st Floor





#### Electrical Engineering Wing (ECEE)



# Engineering Center Electrical Engineering Wing 2nd Basement



#### Electrical Engineering Wing