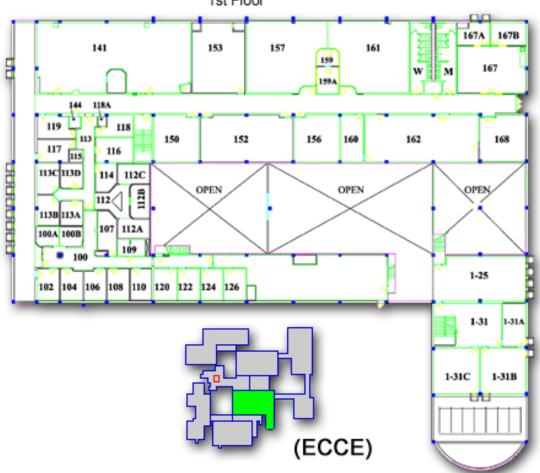

### **Engineering Center**

Floor Plans

# Engineering Administrative Wing (ECAD)



#### Office Tower (ECOT)



















#### Computer Science Wing (ECCS)







#### South Tower (ECST)



#### Engineering Center South Tower



#### Engineering Center South Tower 1st Floor



### South Tower





#### Engineering Center South Tower

3rd Floor





#### Classroom Wing (ECCR)









#### Chemical Engineering Wing (ECCH)



## Chemical Engineering Wing 1st Basement



### Chemical Engineering Wing 1st Floor



#### Aerospace Engineering Wing (ECAE)



# Aerospace Engineering Wing 1st Basement





# Aerospace Engineering Wing 1st Floor



#### Civil Engineering Wing (ECCE)



# Civil Engineering Wing 1st Basement



# Civil Engineering Wing 1st Floor





#### Electrical Engineering Wing (ECEE)



# Engineering Center Electrical Engineering Wing 2nd Basement



#### Electrical Engineering Wing

1st Basement



### Engineering Center Electrical Engineering Wing



### Engineering Center Electrical Engineering Wing





### Mechanical Engineering Wing (ECME)



#### Engineering Center Mechanical Engineering Wing



# Mechanical Engineering Wing 1st Floor



# Mechanical Engineering Wing 2nd Floor



### North Tower (ECNT)



# Regineering Center North Tower 1st Basement



#### Engineering Center North Tower 1st Floor



#### Engineering Center North Tower 2nd Floor



#### Engineering Center North Tower 3rd Floor





# Regineering Center North Tower 4th Floor



### Stores and Labs (ECSL)



#### Engineering Center

#### Stores and Labs