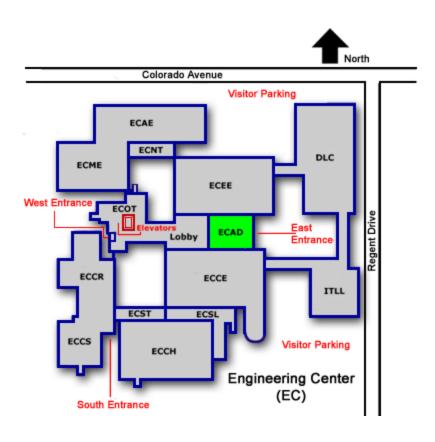

### **Engineering Center**

Floor Plans

# Engineering Administrative Wing (ECAD)