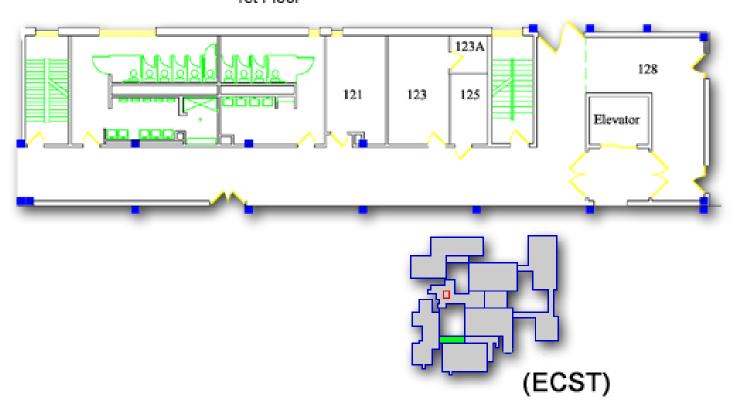

### **Engineering Center**

Floor Plans

# Engineering Administrative Wing (ECAD)



#### Office Tower (ECOT)



















#### Computer Science Wing (ECCS)







#### South Tower (ECST)



#### Engineering Center South Tower



#### Engineering Center South Tower 1st Floor



### South Tower





#### Engineering Center South Tower

3rd Floor





#### Classroom Wing (ECCR)









#### Chemical Engineering Wing (ECCH)



## Chemical Engineering Wing 1st Basement



### Chemical Engineering Wing 1st Floor



#### Aerospace Engineering Wing (ECAE)



# Aerospace Engineering Wing 1st Basement





# Aerospace Engineering Wing 1st Floor



#### Civil Engineering Wing (ECCE)



# Civil Engineering Wing 1st Basement



# Civil Engineering Wing 1st Floor





#### Electrical Engineering Wing (ECEE)



# Engineering Center Electrical Engineering Wing 2nd Basement



#### Electrical Engineering Wing

1st Basement



### Engineering Center Electrical Engineering Wing



### Engineering Center Electrical Engineering Wing





### Mechanical Engineering Wing (ECME)