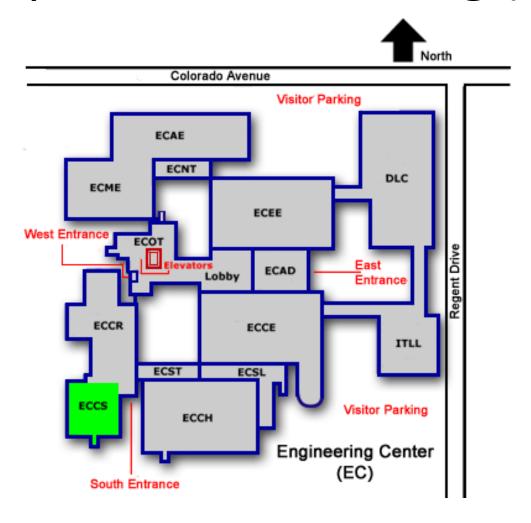

### **Engineering Center**

Floor Plans

# Engineering Administrative Wing (ECAD)



#### Office Tower (ECOT)



















#### Computer Science Wing (ECCS)







#### South Tower (ECST)



#### Engineering Center South Tower



#### Engineering Center South Tower 1st Floor



### South Tower





#### Engineering Center South Tower

3rd Floor





#### Classroom Wing (ECCR)









#### Chemical Engineering Wing (ECCH)



## Chemical Engineering Wing 1st Basement



### Chemical Engineering Wing 1st Floor



#### Aerospace Engineering Wing (ECAE)



# Aerospace Engineering Wing 1st Basement





# Aerospace Engineering Wing 1st Floor



#### Civil Engineering Wing (ECCE)



# Civil Engineering Wing 1st Basement



# Civil Engineering Wing 1st Floor





#### Electrical Engineering Wing (ECEE)



# Engineering Center Electrical Engineering Wing 2nd Basement



#### Electrical Engineering Wing

1st Basement



### Engineering Center Electrical