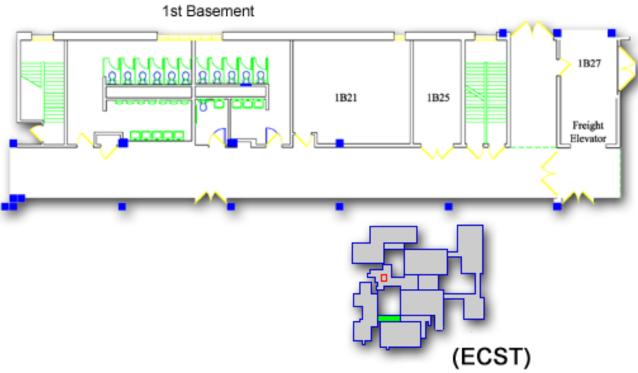

### **Engineering Center**

Floor Plans

# Engineering Administrative Wing (ECAD)



#### Office Tower (ECOT)



















#### Computer Science Wing (ECCS)







#### South Tower (ECST)



#### Engineering Center South Tower



#### Engineering Center South Tower 1st Floor



### South Tower





#### Engineering Center South Tower

3rd Floor





#### Classroom Wing (ECCR)









#### Chemical Engineering Wing (ECCH)



## Chemical Engineering Wing 1st Basement



### Chemical Engineering Wing 1st Floor



#### Aerospace Engineering Wing (ECAE)



# Aerospace Engineering Wing 1st Basement





# Aerospace Engineering Wing 1st Floor



#### Civil Engineering Wing (ECCE)



# Civil Engineering Wing 1st Basement



# Civil Engineering Wing 1st Floor





#### Electrical Engineering Wing (ECEE)



# Engineering Center Electrical Engineering Wing 2nd Basement



#### Electrical Engineering Wing

1st Basement



### Engineering Center Electrical Engineering Wing



### Engineering Center Electrical Engineering Win