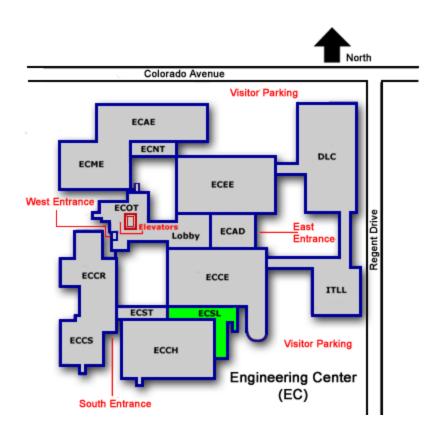

asement



# Civil Engineering Wing 1st Floor





#### Electrical Engineering Wing (ECEE)



# Engineering Center Electrical Engineering Wing 2nd Basement



#### Electrical Engineering Wing

1st Basement



### Engineering Center Electrical Engineering Wing



### Engineering Center Electrical Engineering Wing





### Mechanical Engineering Wing (ECME)



#### Engineering Center Mechanical Engineering Wing



# Mechanical Engineering Wing 1st Floor



# Mechanical Engineering Wing 2nd Floor



### North Tower (ECNT)



# Regineering Center North Tower 1st Basement



#### Engineering Center North Tower 1st Floor



#### Engineering Center North Tower 2nd Floor



#### Engineering Center North Tower 3rd Floor





# Regineering Center North Tower 4th Floor



### Stores and Labs (ECSL)



#### Engineering Center

#### Stores and Labs

1st Basement



# Engineering Center Stores and Labs 1st Floor



### Engineering Center Stores and Labs

2nd Floor



### Discovery Learning Center (DLC)



### Discovery Learning Center 2nd Basement





#### Discovery Learning Center 1st Floor 122 115 113 173 173A 109 111 173B Open 10 Below Open to Below 194 (DLC) BUILDING

## Discovery Learning Center 2nd Floor



# Integrated Teaching and Learning Lab (ITLL)



### Integrated Teaching and Learning Laboratory 2nd Basement



#### Integrated Teaching and Learning Laboratory

1st Basement



### Integrated Teaching and Learning Laboratory 1st Floor