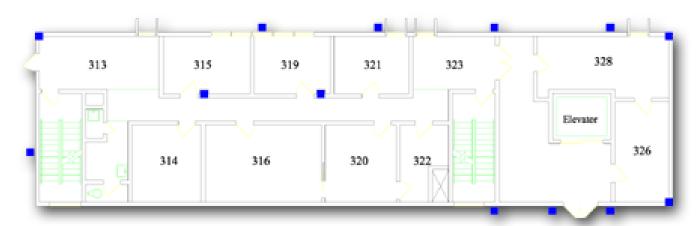

Floor



#### Civil Engineering Wing (ECCE)



# Civil Engineering Wing 1st Basement



# Civil Engineering Wing 1st Floor





#### Electrical Engineering Wing (ECEE)



# Engineering Center Electrical Engineering Wing 2nd Basement



#### Electrical Engineering Wing

1st Basement



### Engineering Center Electrical Engineering Wing



### Engineering Center Electrical Engineering Wing





### Mechanical Engineering Wing (ECME)



#### Engineering Center Mechanical Engineering Wing



# Mechanical Engineering Wing 1st Floor



# Mechanical Engineering Wing 2nd Floor



### North Tower (ECNT)



# Regineering Center North Tower 1st Basement



#### Engineering Center North Tower 1st Floor



#### Engineering Center North Tower 2nd Floor



#### Engineering Center North Tower 3rd Floor





# Regineering Center North Tower 4th Floor



### Stores and Labs (ECSL)



#### Engineering Center

#### Stores and Labs

1st Basement



# Engineering Center Stores and Labs 1st Floor



### Engineering Center Stores and Labs

2nd Floor



### Discovery Learning Center (DLC)



### Discovery Learning Center 2nd Basement





#### Discovery Learning Center 1st Floor 122 115 113 173 173A 109 111 173B Open 10 Below Open to Below 194 (DLC) BUILDING

## Discovery Learning Center 2nd Floor



# Integrated Teaching and Learning Lab (ITLL)



### Integrated Teaching and Learning Laboratory 2nd Basement



#### Integrated Teaching and Learning Laboratory

1st Basement



### Integrated Teaching and Learning Laboratory 1st Floor