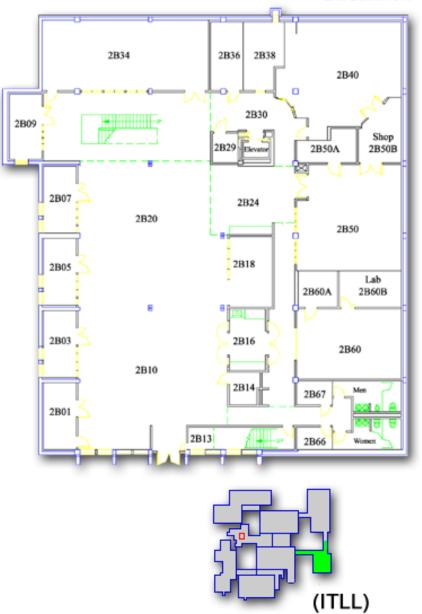

egineering Center North Tower 1st Basement



#### Engineering Center North Tower 1st Floor



#### Engineering Center North Tower 2nd Floor



#### Engineering Center North Tower 3rd Floor





# Regineering Center North Tower 4th Floor



### Stores and Labs (ECSL)



#### Engineering Center

#### Stores and Labs

1st Basement



# Engineering Center Stores and Labs 1st Floor



### Engineering Center Stores and Labs

2nd Floor



### Discovery Learning Center (DLC)



### Discovery Learning Center 2nd Basement





#### Discovery Learning Center 1st Floor 122 115 113 173 173A 109 111 173B Open 10 Below Open to Below 194 (DLC) BUILDING

## Discovery Learning Center 2nd Floor



# Integrated Teaching and Learning Lab (ITLL)



### Integrated Teaching and Learning Laboratory 2nd Basement



#### Integrated Teaching and Learning Laboratory

1st Basement



### Integrated Teaching and Learning Laboratory 1st Floor