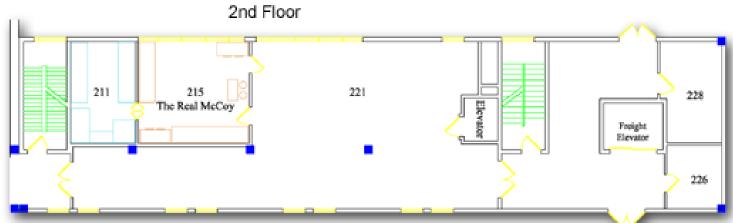

### **Engineering Center**

Floor Plans

# Engineering Administrative Wing (ECAD)



#### Office Tower (ECOT)



















#### Computer Science Wing (ECCS)







#### South Tower (ECST)



#### Engineering Center South Tower



#### Engineering Center South Tower 1st Floor



### South Tower





#### Engineering Center South Tower

3rd Floor





#### Classroom Wing (ECCR)









#### Chemical Engineering Wing (ECCH)



## Chemical Engineering Wing 1st Basement



### Chemical Engineering Wing 1st Floor



#### Aerospace Engineering Wing (ECAE)



# Aerospace Engineering Wing 1st Basement





# Aerospace Engineering Wing 1st Floor



#### Civil Engineering Wing (ECCE)



# Civil Engineering Wing 1st Basement



# Civil Engineering Wing 1st Floor





#### Electrical Engineering Wing (ECEE)



# Engineering Center Electrical Engineering Wing 2nd Basement



#### Electrical Engineering Wing

1st Basement



### Engineering Center Electrical Engineering Wing



### Engineering Center Electrical Engineering Wing





### Mechanical Engineering Wing (ECME)



#### Engineering Ce