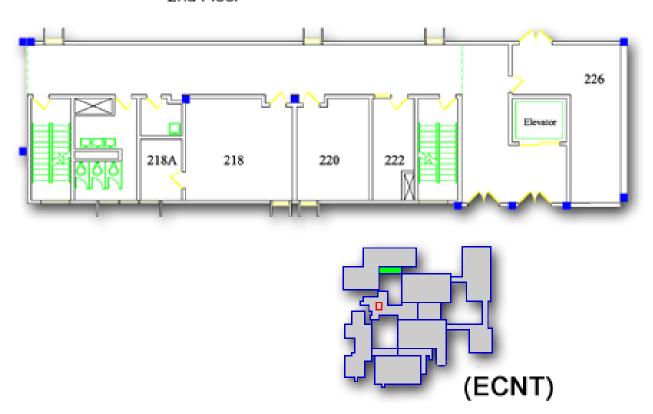

st Basement





# Aerospace Engineering Wing 1st Floor



#### Civil Engineering Wing (ECCE)



# Civil Engineering Wing 1st Basement



# Civil Engineering Wing 1st Floor





#### Electrical Engineering Wing (ECEE)



# Engineering Center Electrical Engineering Wing 2nd Basement



#### Electrical Engineering Wing

1st Basement



### Engineering Center Electrical Engineering Wing



### Engineering Center Electrical Engineering Wing





### Mechanical Engineering Wing (ECME)



#### Engineering Center Mechanical Engineering Wing



# Mechanical Engineering Wing 1st Floor



# Mechanical Engineering Wing 2nd Floor



### North Tower (ECNT)



# Regineering Center North Tower 1st Basement



#### Engineering Center North Tower 1st Floor



#### Engineering Center North Tower 2nd Floor



#### Engineering Center North Tower 3rd Floor





# Regineering Center North Tower 4th Floor



### Stores and Labs (ECSL)



#### Engineering Center

#### Stores and Labs

1st Basement



# Engineering Center Stores and Labs 1st Floor



### Engineering Center Stores and Labs

2nd Floor



### Discovery Learning Center (DLC)



### Discovery Learning Center 2nd Basement





#### Discovery Learning Center 1st Floor 122 115 113 173 173A 109 111 173B Open 10 Below Open to Below 194 (DLC) BUILDING

## Discovery Learning Center 2nd Floor



# Integrated Teaching and Learning Lab (ITLL)



### Integrated Teaching and Learning Laboratory 2nd Basement



#### Integrated Teaching and Learning Laboratory

1st Basement



### Integrated Teaching and Learning Laboratory 1st Floor