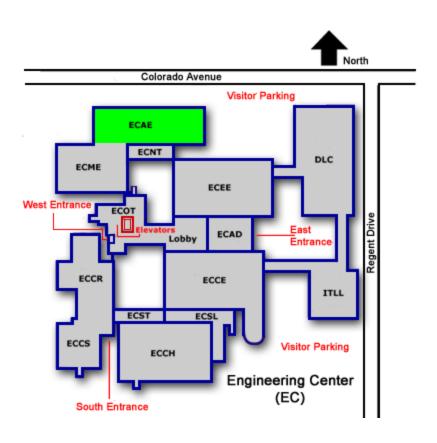

### **Engineering Center**

Floor Plans

# Engineering Administrative Wing (ECAD)



#### Office Tower (ECOT)



















#### Computer Science Wing (ECCS)







#### South Tower (ECST)



#### Engineering Center South Tower



#### Engineering Center South Tower 1st Floor



### South Tower





#### Engineering Center South Tower

3rd Floor





#### Classroom Wing (ECCR)









#### Chemical Engineering Wing (ECCH)



## Chemical Engineering Wing 1st Basement



### Chemical Engineering Wing 1st Floor



#### Aerospace Engineering Wing (ECAE)



# Aerospace Engineering Wing 1st Basement





# Aerospace Engineering Wing 1st Floor



#### Civil Engineering Wing (ECCE)



# Civil Engineering Wing 1st Basement



# Civil Engineering Wing 1st Floor





#### Electrical Engineering Wing (ECEE)



# Engineering Center Electrical Engineering Wing 2nd Basement



#### Electrical Engineering Wing

1st Basement



### Engineering Center Electrical Engineering Wing



### Engineering Center Electrical Engineering Wing





### Mechanical Engineering Wing (ECME)



#### Engineering Center Mechanical Engineering Wing



# Mechanical Engineering Wing 1st Floor



# Mechanical Engineering Wing 2nd Floor



### North Tower (ECNT)



# Regineering Center North Tower 1st Basement



#### Engineering Center North Tower 1st Floor



#### Engineerin