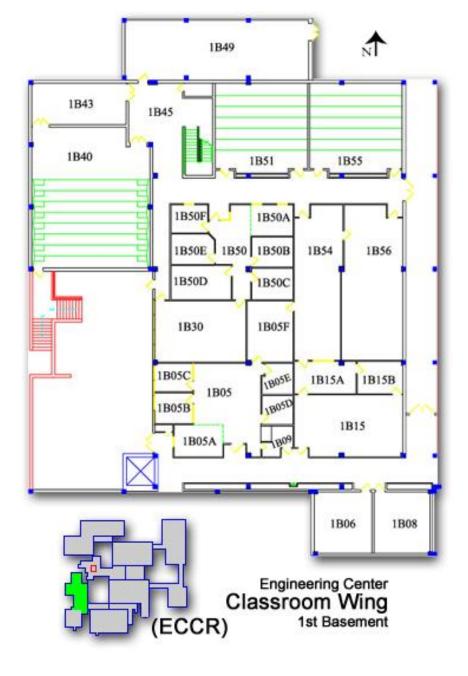

### **Engineering Center**

Floor Plans

# Engineering Administrative Wing (ECAD)



#### Office Tower (ECOT)



















#### Computer Science Wing (ECCS)







#### South Tower (ECST)



#### Engineering Center South Tower



#### Engineering Center South Tower 1st Floor



### South Tower





#### Engineering Center South Tower

3rd Floor





#### Classroom Wing (ECCR)









#### Chemical Engineering Wing (ECCH)



## Chemical Engineering Wing 1st Basement



### Chemical Engineering Wing 1st Floor



#### Aerospace Engineering Wing (ECAE)



# Aerospace Engineering Wing 1st Basement





# Aerospace Engineering Wing 1st Floor



#### Civil Engineering Wing (ECCE)



# Civil Engineering Wing 1st Basement



# Civil Engineering Wing 1st Floor





#### Electrical Engineering Wing (ECEE)



# Engineering Center Electrical Engineering Wing 2nd Basement



#### Electrical Engineering Wing

1st Basement



### Engineering Center Electrical Engineering Wing



### Engineering Center Electrical Engineering Wing





### Mechanical Engineering Wing (ECME)



#### Engineering Center Mechanical Engineering Wing



# Mechanical Engineering Wing 1st Floor



# Mecha