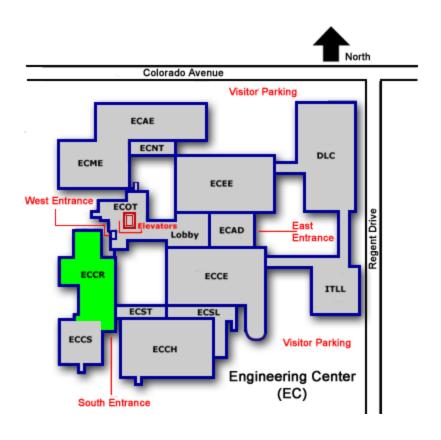

### **Engineering Center**

Floor Plans

# Engineering Administrative Wing (ECAD)



#### Office Tower (ECOT)



















#### Computer Science Wing (ECCS)







#### South Tower (ECST)



#### Engineering Center South Tower



#### Engineering Center South Tower 1st Floor



### South Tower





#### Engineering Center South Tower

3rd Floor





#### Classroom Wing (ECCR)









#### Chemical Engineering Wing (ECCH)



## Chemical Engineering Wing 1st Basement



### Chemical Engineering Wing 1st Floor



#### Aerospace Engineering Wing (ECAE)



# Aerospace Engineering Wing 1st Basement





# Aerospace Engineering Wing 1st Floor



#### Civil Engineering Wing (ECCE)



# Civil Engineering Wing 1st Basement



# Civil Engineering Wing 1st Floor





#### Electrical Engineering Wing (ECEE)



# Engineering Center Electrical Engineering Wing 2nd Basement



#### Electrical Engineering Wing

1st Basement



### Engineering Center Electrical Engineering Wing



### Engineering Center Electrical Engineering Wing





### Mechanical Engineering Wing (ECME)



#### Engineering Center Mechanical Engineering Wing



# Mechanical Engineering Wing 1st Floor



# Mec