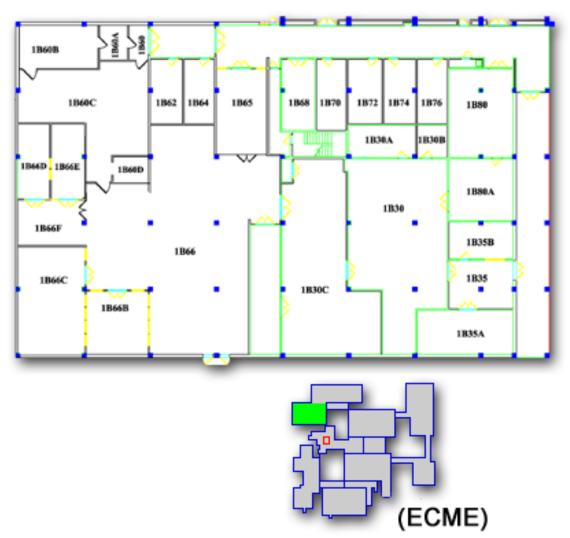

### Mechanical Engineering Wing (ECME)

#### Engineering Center Mechanical Engineering Wing