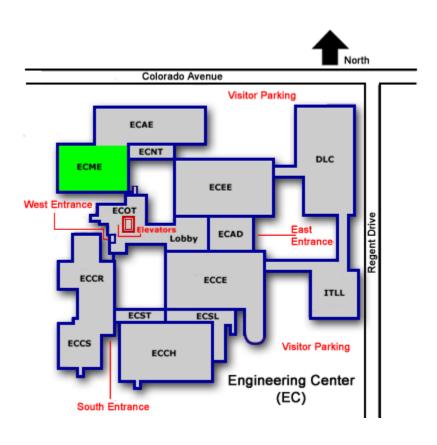

### South Tower





#### Engineering Center South Tower

3rd Floor





#### Classroom Wing (ECCR)









#### Chemical Engineering Wing (ECCH)



## Chemical Engineering Wing 1st Basement



### Chemical Engineering Wing 1st Floor



#### Aerospace Engineering Wing (ECAE)



# Aerospace Engineering Wing 1st Basement





# Aerospace Engineering Wing 1st Floor



#### Civil Engineering Wing (ECCE)



# Civil Engineering Wing 1st Basement



# Civil Engineering Wing 1st Floor





#### Electrical Engineering Wing (ECEE)



# Engineering Center Electrical Engineering Wing 2nd Basement



#### Electrical Engineering Wing

1st Basement



### Engineering Center Electrical Engineering Wing



### Engineering Center Electrical Engineering Wing





### Mechanical Engineering Wing (ECME)



#### Engineering Center Mechanical Engineering Wing



# Mechanical Engineering Wing 1st Floor



# Mechanical Engineering Wing 2nd Floor



### North Tower (ECNT)



# Regineering Center North Tower 1st Basement



#### Engineering Center North Tower 1st Floor



#### Engineering Center North Tower 2nd Floor



#### Engineering Center North Tower 3rd Floor





# Regineering Center North Tower 4th Floor



### Stores and Labs (ECSL)



#### Engineering Center

#### Stores and Labs

1st Basement



# Engineering Center Stores and Labs 1st Floor



### Engineering Center Stores and Labs

2nd Floor



### Discovery Learning Center (DLC)



### Discovery Learning Center 2nd Basement





#### Discovery Learning Center 1st Floor 122 115 113 173 173A 109 111 173B Open 10 Below Open to Below 1