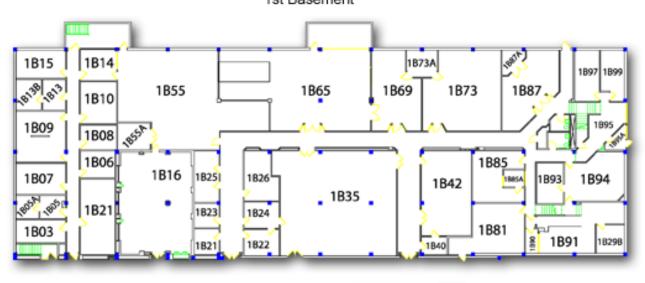

## Chemical Engineering Wing 1st Basement

#### Aerospace Engineering Wing (ECAE)