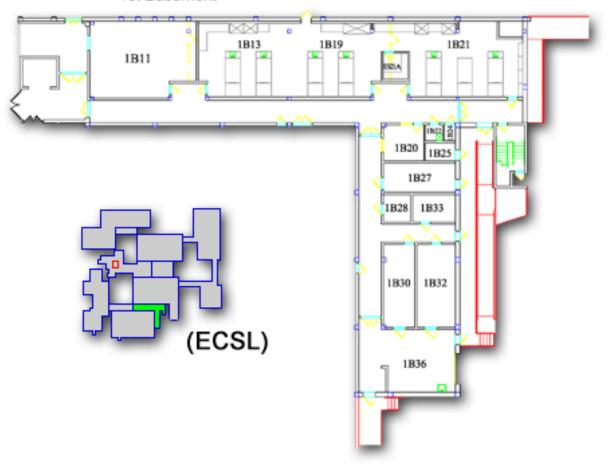

cal Engineering Wing (ECEE)



# Engineering Center Electrical Engineering Wing 2nd Basement



#### Electrical Engineering Wing

1st Basement



### Engineering Center Electrical Engineering Wing



### Engineering Center Electrical Engineering Wing





### Mechanical Engineering Wing (ECME)



#### Engineering Center Mechanical Engineering Wing



# Mechanical Engineering Wing 1st Floor



# Mechanical Engineering Wing 2nd Floor



### North Tower (ECNT)



# Regineering Center North Tower 1st Basement



#### Engineering Center North Tower 1st Floor



#### Engineering Center North Tower 2nd Floor



#### Engineering Center North Tower 3rd Floor





# Regineering Center North Tower 4th Floor



### Stores and Labs (ECSL)



#### Engineering Center

#### Stores and Labs

1st Basement



# Engineering Center Stores and Labs 1st Floor



### Engineering Center Stores and Labs

2nd Floor



### Discovery Learning Center (DLC)



### Discovery Learning Center 2nd Basement





#### Discovery Learning Center 1st Floor 122 115 113 173 173A 109 111 173B Open 10 Below Open to Below 194 (DLC) BUILDING

## Discovery Learning Center 2nd Floor



# Integrated Teaching and Learning Lab (ITLL)



### Integrated Teaching and Learning Laboratory 2nd Basement



#### Integrated Teaching and Learning Laboratory

1st Basement



### Integrated Teaching and Learning Laboratory 1st Floor