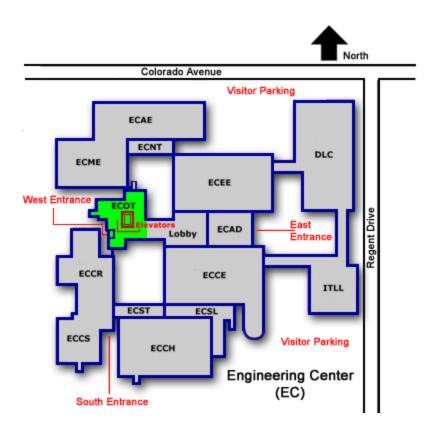

### **Engineering Center**

Floor Plans

# Engineering Administrative Wing (ECAD)



#### Office Tower (ECOT)



















#### Computer Science Wing (ECCS)







#### South Tower (ECST)



#### Engineering Center South Tower



#### Engineering Center South Tower 1st Floor



### South Tower





#### Engineering Center South Tower

3rd Floor





#### Classroom Wing (ECCR)









#### Chemical Engineering Wing (ECCH)



## Chemical Engineering Wing 1st Basement



### Chemical Engineering Wing 1st Floor



#### Aerospace Engineering Wing (ECAE)



# Aerospace Engineering Wing 1st Basement





# Aerospace Engineering Wing 1st Floor



#### Civil Engineering Wing (ECCE)



# Civil Engineering Wing 1st Basement



# Civil Engineering Wing 1st Floor





#### Electrical Engineering Wing (ECEE)



# Engineering Center Electrical Engineering Wing 2nd Basement



#### Electrical Engineering Wi