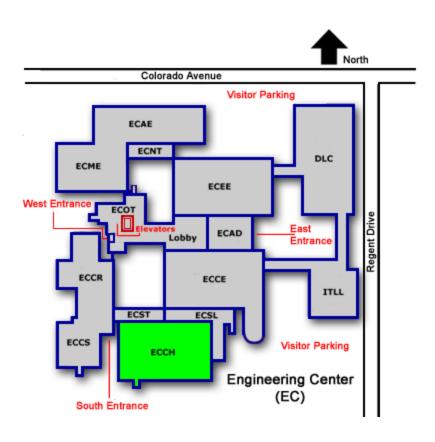

### **Engineering Center**

Floor Plans

# Engineering Administrative Wing (ECAD)



#### Office Tower (ECOT)



















#### Computer Science Wing (ECCS)







#### South Tower (ECST)



#### Engineering Center South Tower



#### Engineering Center South Tower 1st Floor



### South Tower





#### Engineering Center South Tower

3rd Floor





#### Classroom Wing (ECCR)









#### Chemical Engineering Wing (ECCH)



## Chemical Engineering Wing 1st Basement



### Chemical Engineering Wing 1st Floor



#### Aerospace Engineering Wing (ECAE)



# Aerospace Engineering Wing 1st Basement





# Aerospace Engineering Wing 1st Floor



#### Civil Engineering Wing (ECCE)



# Civil Engineering Wing 1st Basement



# Civil Engineering Wing 1st Floor





#### Electrical Engineering Wing (ECEE)



# Engineering Center Electrical Engineering Wing 2nd Basement



#### Electrical Engineering Wing

1st Basement



### Engineering Center Electrical Engineering Wing



### Engineering Center Electrical Engineering Wing





### Mechanical Engineering Wing (ECME)



#### Engineering Center Mechanical Engineering Wing



# Mechanical Engineering Wing 1st Floor



# Mechanical Engineering Wing 2nd Floor



### North